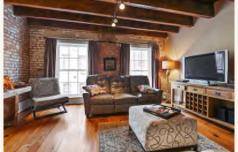

## Gorgeous French Quarter Tri-Plex with Commercial Zoning

This fully-renovated 2,880 SF four-story building is steps from the Louisiana Supreme Court building and the Mississippi River. Features include heart-of-pine floors throughout, high ceilings with exposed beams, gas fireplace, large windows, spacious bedrooms with great views, luxurious baths, fabulous fully equipped gourmet kitchens, in-unit washers & dryers, security system and shared courtyard. Fully rented, this property is zoned VCC-2 commercial. A must see!