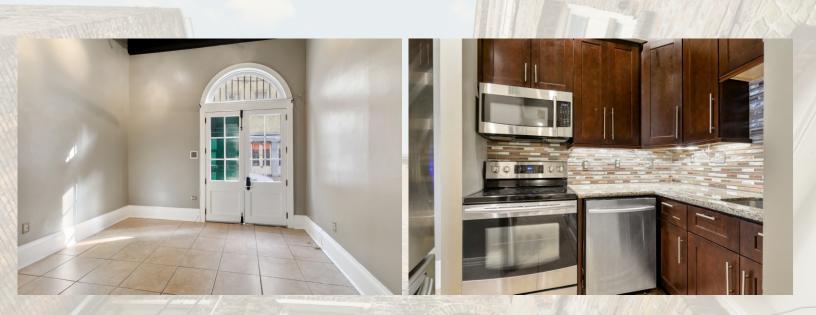

## Unit Breakdown

First Floor

This one bedroom, one bath unit comprises approximately 700 square feet. This space has been elegantly renovated and has access to a large, shared courtyard. It is currently rented for \$1,400 per month and would be a perfect office/residence.

Second Floor

This newly renovated one bedroom, one bath unit comprises approximately 800 square feet. It boasts all new appliances including a washer and dryer, and a wonderful marble bath. It is leased for \$1,250/mo.