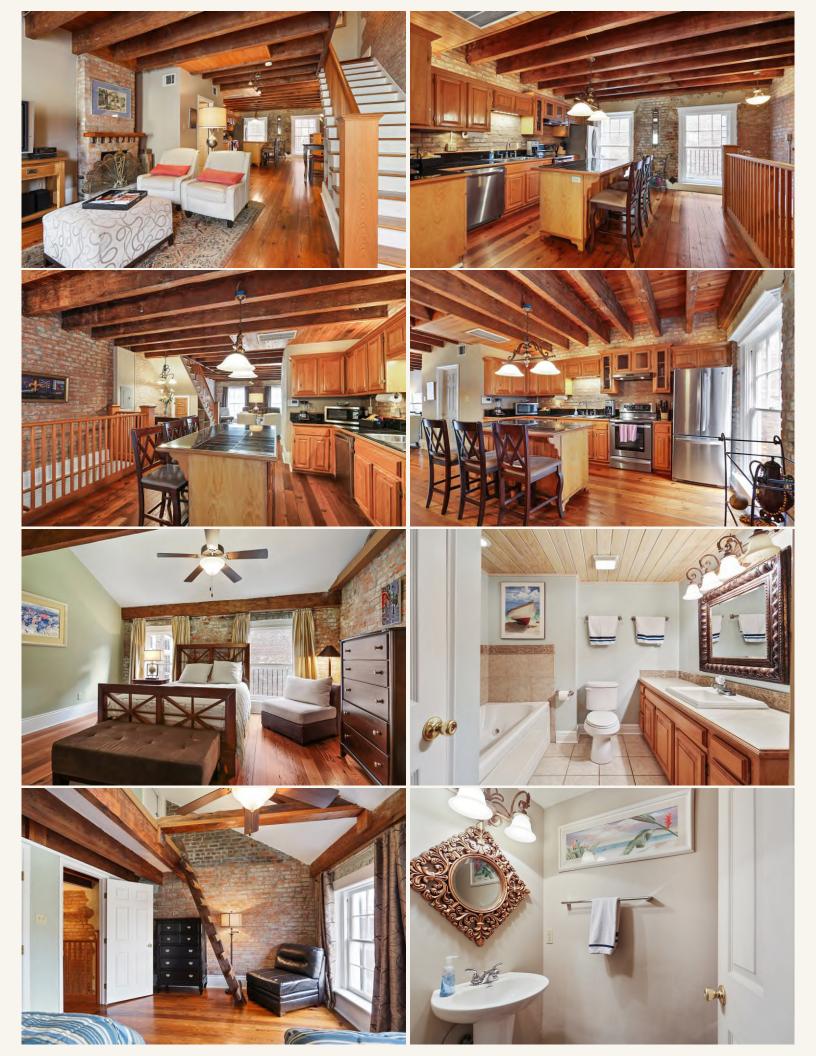

Third and Fourth Floors

This beautifully finished fully furnished two bedroom, one and one half bath unit comprises approximately 1,420 square feet. Features include pine floors, exposed brick walls, high ceilings, exposed beams, a gas fireplace, two spacious bedrooms with great views, luxurious baths and a gourmet kitchen. It is leased for \$1,950/mo.