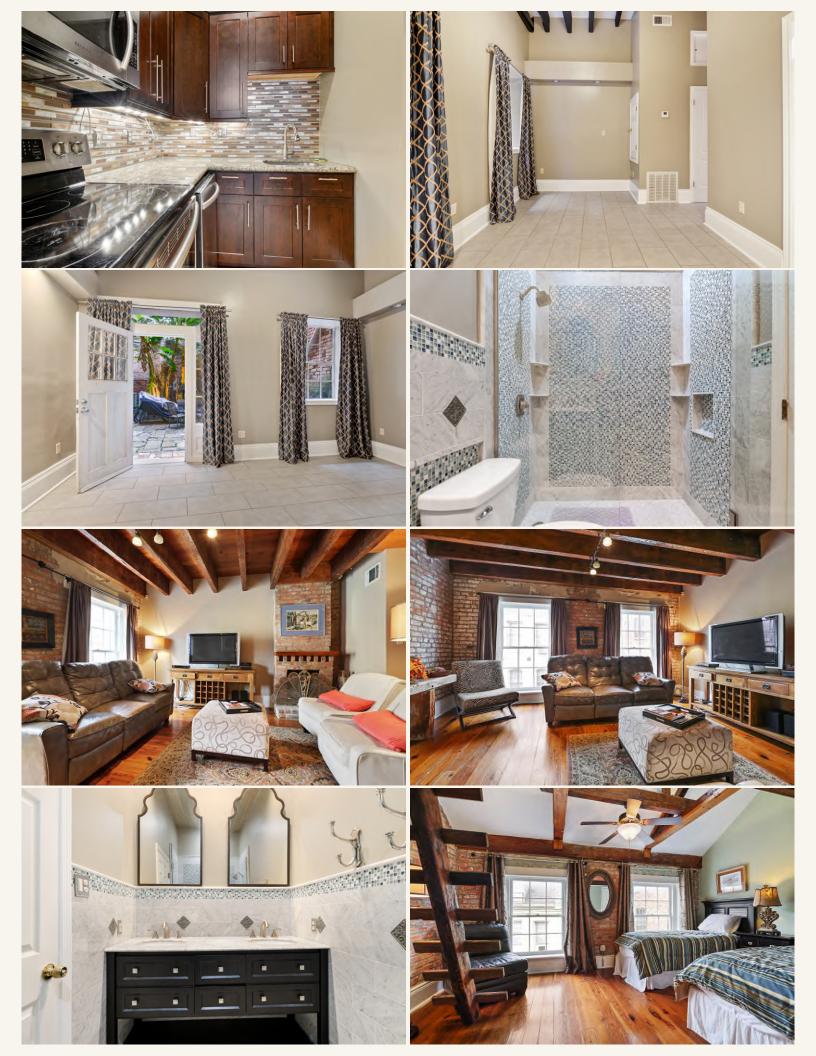

Second Floor

This newly renovated one bedroom, one bath unit comprises approximately 800 square feet. It boasts all new appliances including a washer and dryer, and a wonderful marble bath. It is leased for \$1,250/mo.

Third and Fourth Floors

This beautifully finished fully furnished two bedroom, one and one half bath unit comprises approximately 1,420 square feet. Features include pine floors, exposed brick walls, high ceilings, exposed beams, a gas fireplace, two spacious bedrooms with great views, luxurious baths and a gourmet kitchen. It is leased for \$1,950/mo.