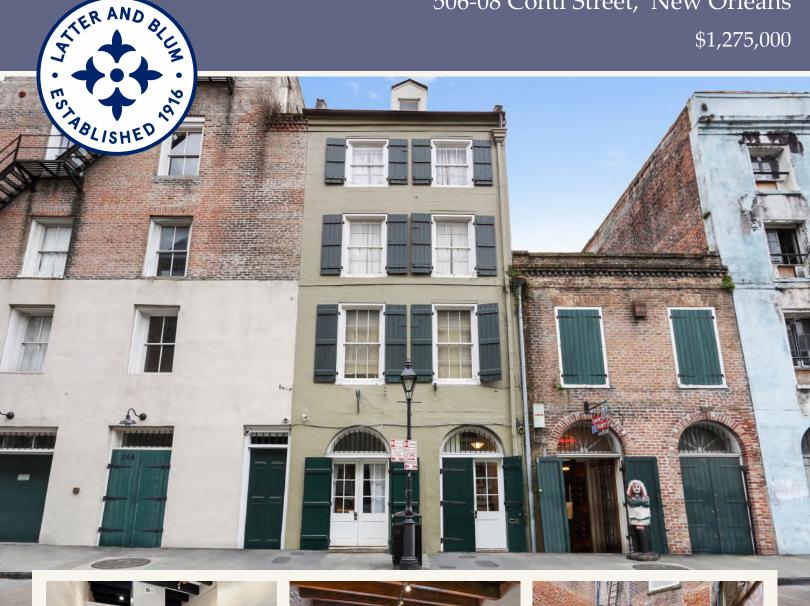

## Unit Breakdown

First Floor

This one bedroom, one bath unit comprises approximately 700 square feet. This space has been elegantly renovated and has access to a large, shared courtyard. It is currently rented for \$1,400 per month and would be a perfect office/residence.

Second Floor

This newly renovated one bedroom, one bath unit comprises approximately 800 square feet. It boasts all new appliances including a washer and dryer, and a wonderful marble bath. It is leased for \$1,250/mo.