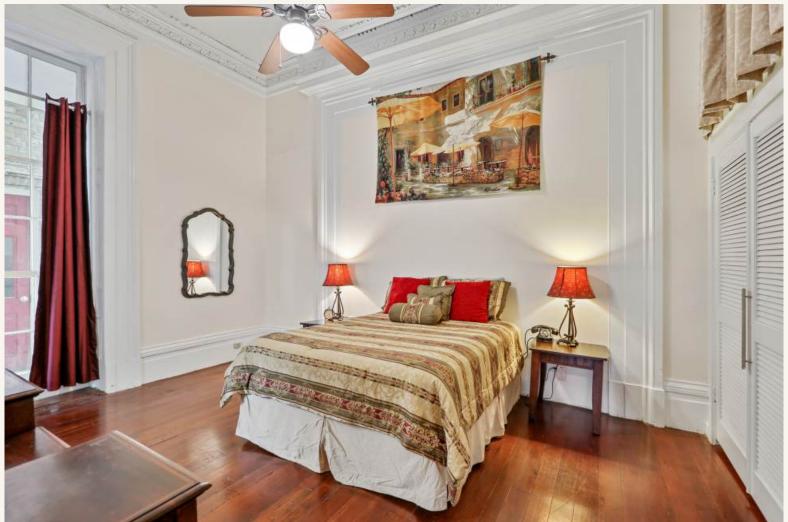

## Lovely One-Bedroom French Quarter Condominiuum

This lovely 791 SF one bedroom, one bath light-filled first floor unit has a private deck off of a spacious and elegant living room with huge windows overlooking a beautiful tree-lined avenue in the lower historic residential French Quarter. Cypress and pine floors, 13 ft ceilings, well appointed open kitchen with stainless steel appliances, dining area, large bedroom with an enormous closet, bath and travertine tiles, and central HVAC. Relax and enjoy an large shared courtyard with a sparkling pool. Water and gas included is in the \$524.33 condo dues.