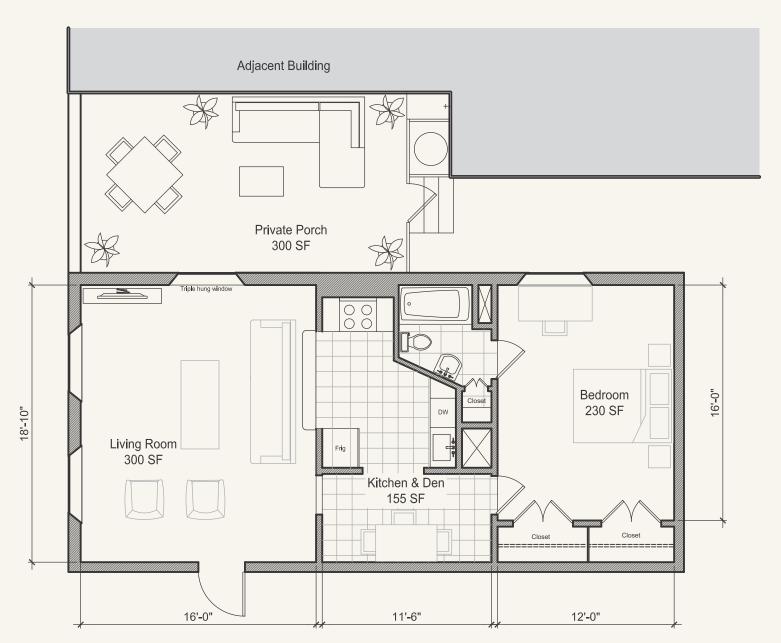

## Lovely One-Bedroom French Quarter Condominiuum

This lovely 791 SF one bedroom, one bath light-filled first floor unit has a private deck off of a spacious and elegant living room with huge windows overlooking a beautiful tree-lined avenue in the lower historic residential French Quarter. Cypress and pine floors, 13 ft ceilings, well appointed open kitchen with stainless steel appliances, dining area, large bedroom with an enormous closet, bath and travertine tiles, and central HVAC. Relax and enjoy an large shared courtyard with a sparkling pool. Water and gas included is in the \$524.33 condo dues.

## Floor Plan

For guidance only