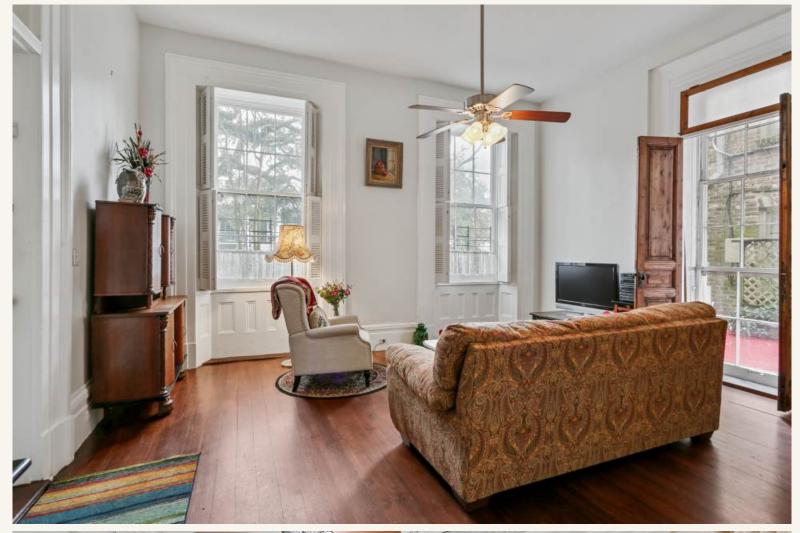

## Lovely One-Bedroom French Quarter Condominiuum

This lovely 791 SF one bedroom, one bath light-filled first floor unit has a private deck off of a spacious and elegant living room with huge windows overlooking a beautiful tree-lined avenue in the lower historic residential French Quarter. Cypress and pine floors, 13 ft ceilings, well appointed open kitchen with stainless steel appliances, dining area, large bedroom with an enormous closet, bath and travertine tiles, and central HVAC. Relax and enjoy an large shared courtyard with a sparkling pool. Water and gas included is in the \$524.33 condo dues.