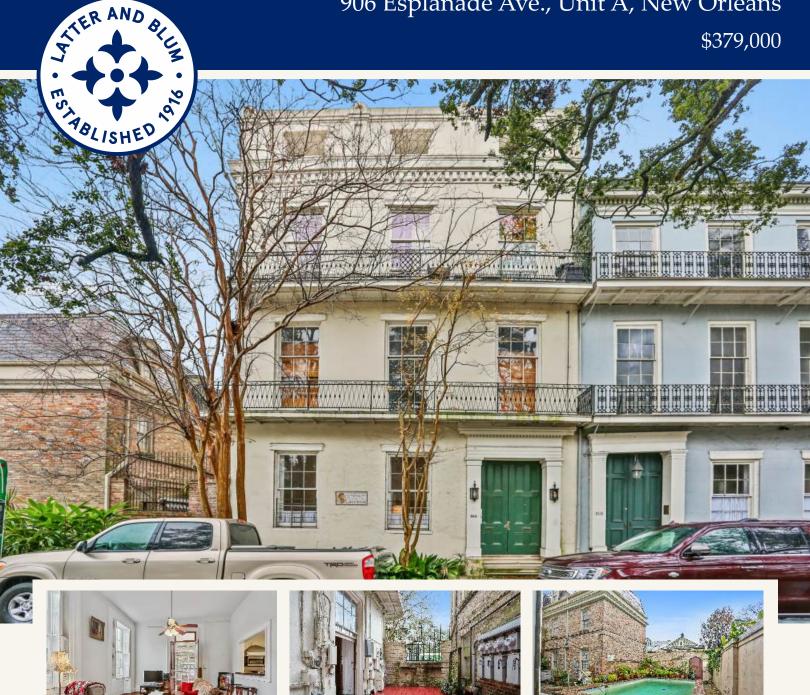

906 Esplanade Ave., Unit A, New Orleans

## Lovely One-Bedroom French Quarter Condominiuum

This lovely 791 SF one bedroom, one bath light-filled first floor unit has a private deck off of a spacious and elegant living room with huge windows overlooking a beautiful tree-lined avenue in the lower historic residential French Quarter. Cypress and pine floors, 13 ft ceilings, well appointed open kitchen with stainless steel appliances, dining area, large bedroom with an enormous closet, bath and travertine tiles, and central HVAC. Relax and enjoy an large shared courtyard with a sparkling pool. Water and gas included is in the \$524.33 condo dues.