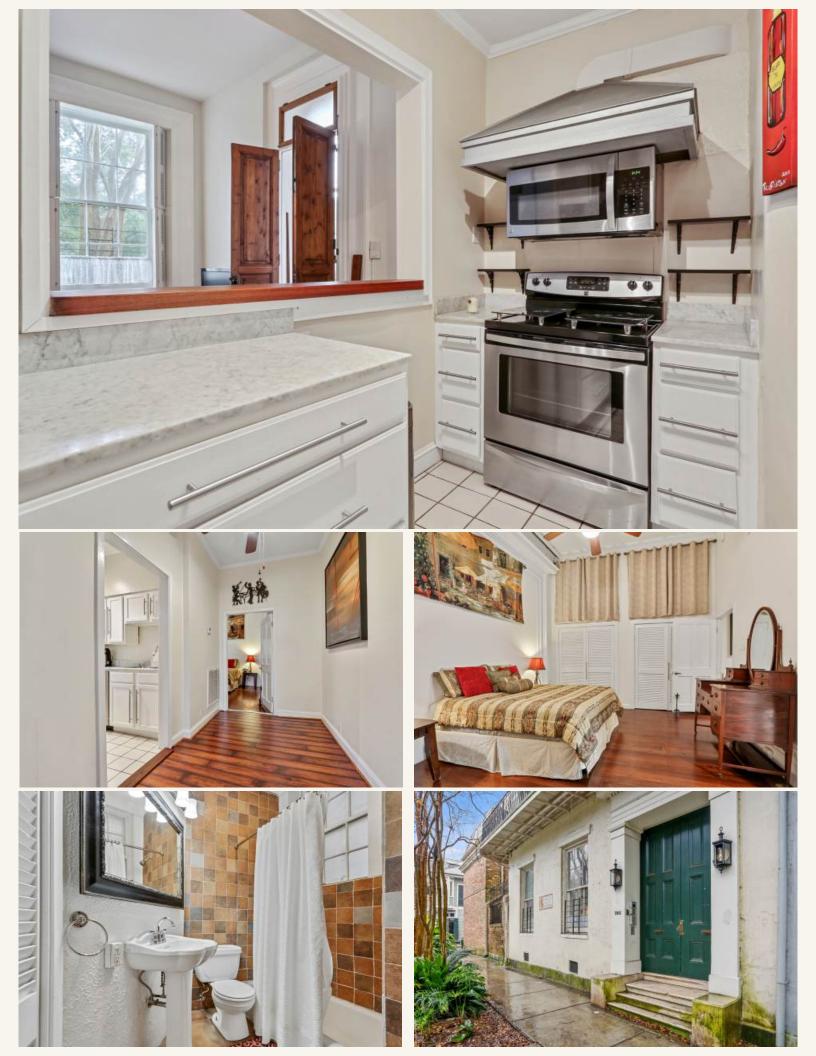

## Lovely One-Bedroom French Quarter Condominiuum

This lovely 791 SF one bedroom, one bath light-filled first floor unit has a private deck off of a spacious and elegant living room with huge windows overlooking a beautiful tree-lined avenue in the lower historic residential French Quarter. Cypress and pine floors, 13 ft ceilings, well appointed open kitchen with stainless steel appliances, dining area, large bedroom with an enormous closet, bath and travertine tiles, and central HVAC. Relax and enjoy an large shared courtyard with a sparkling pool. Water and gas included is in the \$524.33 condo dues.