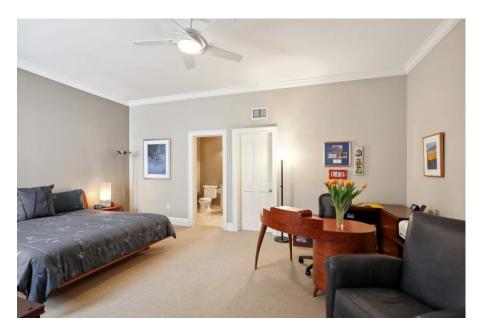

## Salient Facts

- Three bedrooms, three full baths (third bedroom could easily be an office)
- Approx. 2,687 SF of living area
- Approx. 2,770 SF of total area
- Historic building completely renovated in 2004
- Two dedicated interior parking spaces
- Well appointed kitchen with gas cooktop and stainless steel appliances
- Large rooms with abundant storage
- Plenty of natural light
- Fitness room for common use of the building owners
- Monthly condo dues of \$1,026.00
- Superb downtown location within walking distance to the best that New Orleans has to offer
- Well priced at \$1,090,000