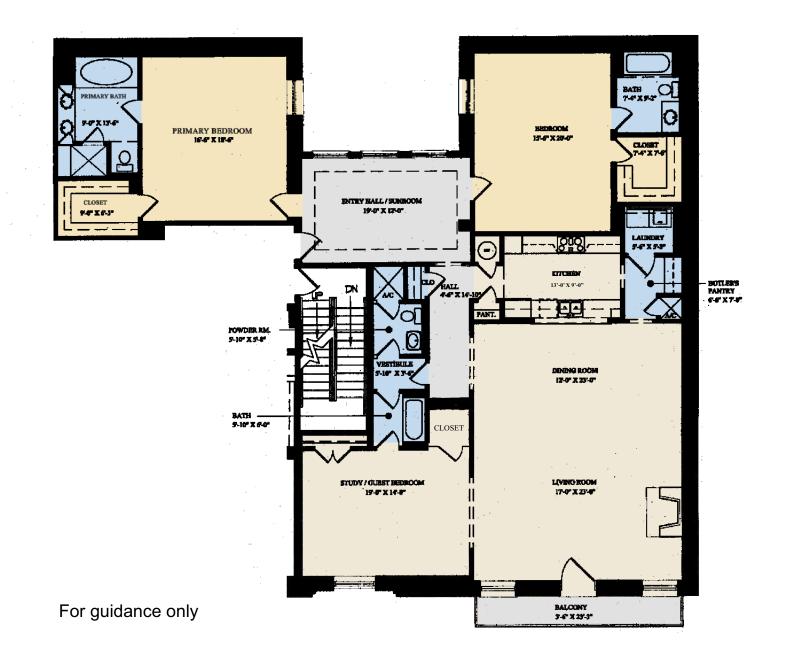

## Salient Facts

- Three bedrooms, three full baths (third bedroom could easily be an office)
- Approx. 2,687 SF of living area
- Approx. 2,770 SF of total area
- Historic building completely renovated in 2004
- Two dedicated interior parking spaces
- Well appointed kitchen with gas cooktop and stainless steel appliances
- Large rooms with abundant storage
- Plenty of natural light
- Fitness room for common use of the building owners
- Monthly condo dues of \$1,026.00
- Superb downtown location within walking distance to the best that New Orleans has to offer
- Well priced at \$1,090,000