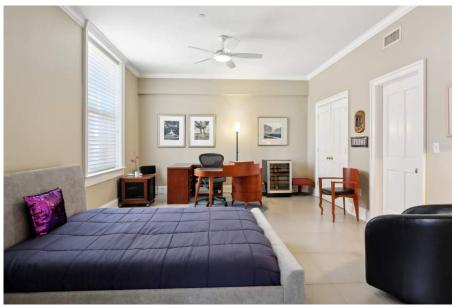

## Salient Facts

- Three bedrooms, three full baths (third bedroom could easily be an office)
- Approx. 2,687 SF of living area
- Approx. 2,770 SF of total area
- Historic building completely renovated in 2004
- Two dedicated interior parking spaces
- Well appointed kitchen with gas cooktop and stainless steel appliances
- Large rooms with abundant storage
- Plenty of natural light
- Fitness room for common use of the building owners
- Monthly condo dues of \$1,026.00
- Superb downtown location within walking distance to the best that New Orleans has to offer
- Well priced at \$1,090,000