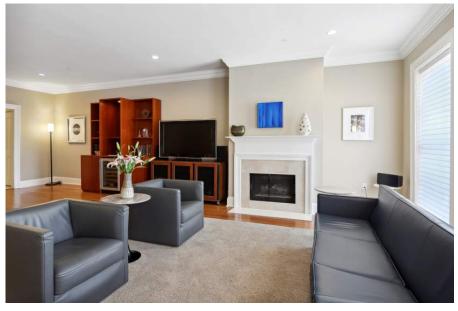

## Salient Facts

- Three bedrooms, three full baths (third bedroom could easily be an office)
- Approx. 2,687 SF of living area
- Approx. 2,770 SF of total area
- Historic building completely renovated in 2004
- Two dedicated interior parking spaces
- Well appointed kitchen with gas cooktop and stainless steel appliances
- Large rooms with abundant storage
- Plenty of natural light
- Fitness room for common use of the building owners
- Monthly condo dues of \$1,026.00
- Superb downtown location within walking distance to the best that New Orleans has to offer
- Well priced at \$1,090,000