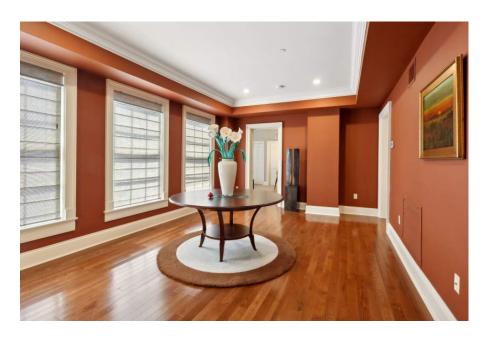

## Salient Facts

- Three bedrooms, three full baths (third bedroom could easily be an office)
- Approx. 2,687 SF of living area
- Approx. 2,770 SF of total area
- Historic building completely renovated in 2004
- Two dedicated interior parking spaces
- Well appointed kitchen with gas cooktop and stainless steel appliances
- Large rooms with abundant storage
- Plenty of natural light
- Fitness room for common use of the building owners
- Monthly condo dues of \$1,026.00
- Superb downtown location within walking distance to the best that New Orleans has to offer
- Well priced at \$1,090,000