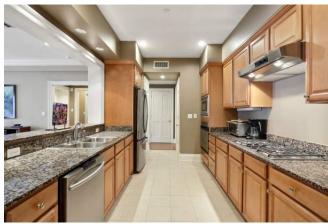

## Salient Facts

- Three bedrooms, three full baths (third bedroom could easily be an office)
- Approx. 2,687 SF of living area
- Approx. 2,770 SF of total area
- Historic building completely renovated in 2004
- Two dedicated interior parking spaces
- Well appointed kitchen with gas cooktop and stainless steel appliances
- Large rooms with abundant storage
- Plenty of natural light
- Fitness room for common use of the building owners
- Monthly condo dues of \$1,026.00
- Superb downtown location within walking distance to the best that New Orleans has to offer
- Well priced at \$1,090,000