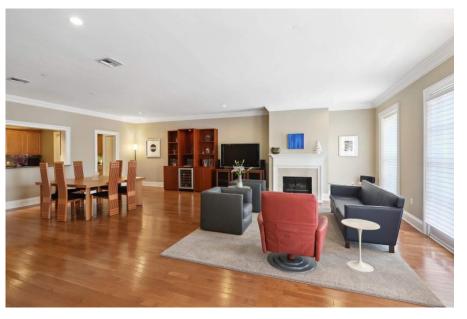

## Salient Facts

- Three bedrooms, three full baths (third bedroom could easily be an office)
- Approx. 2,687 SF of living area
- Approx. 2,770 SF of total area
- Historic building completely renovated in 2004
- Two dedicated interior parking spaces
- Well appointed kitchen with gas cooktop and stainless steel appliances
- Large rooms with abundant storage
- Plenty of natural light
- Fitness room for common use of the building owners
- Monthly condo dues of \$1,026.00
- Superb downtown location within walking distance to the best that New Orleans has to offer
- Well priced at \$1,090,000