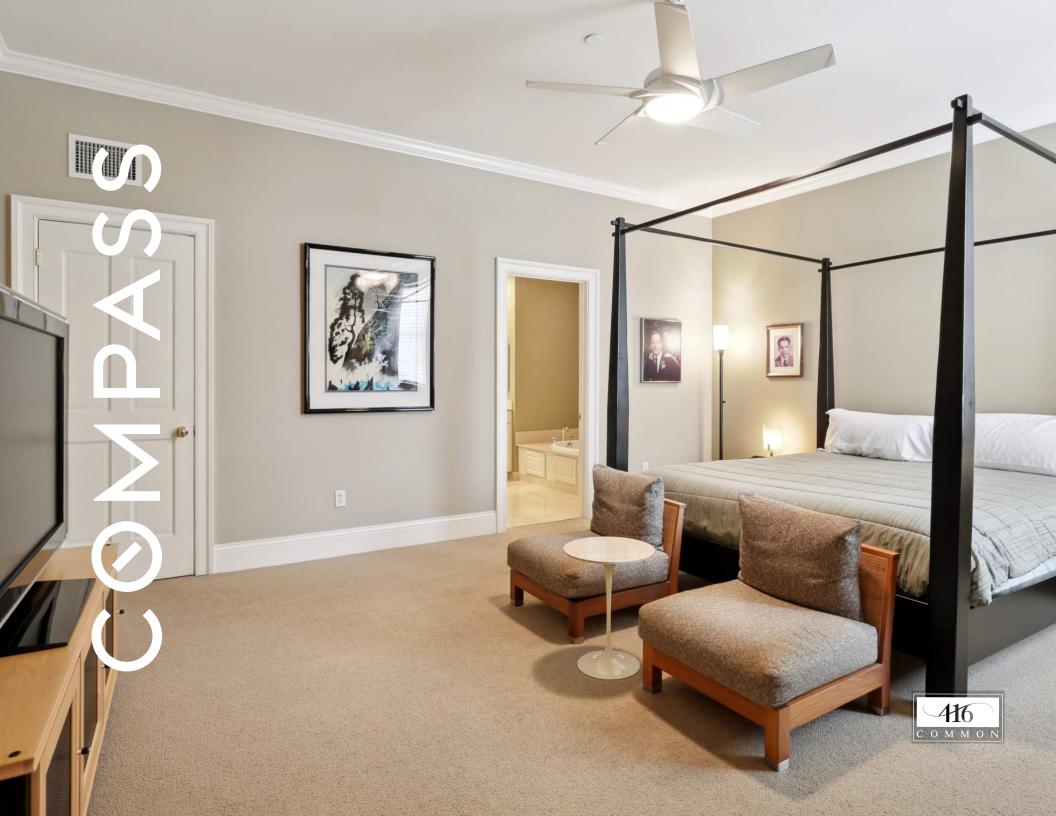

## Salient Facts

- Three bedrooms, three full baths (third bedroom could easily be an office)
- Approx. 2,687 SF of living area
- Approx. 2,770 SF of total area
- Historic building completely renovated in 2004
- Two dedicated interior parking spaces
- Well appointed kitchen with gas cooktop and stainless steel appliances
- Large rooms with abundant storage
- Plenty of natural light
- Fitness room for common use of the building owners
- Monthly condo dues of \$1,026.00
- Superb downtown location within walking distance to the best that New Orleans has to offer
- Well priced at \$1,090,000