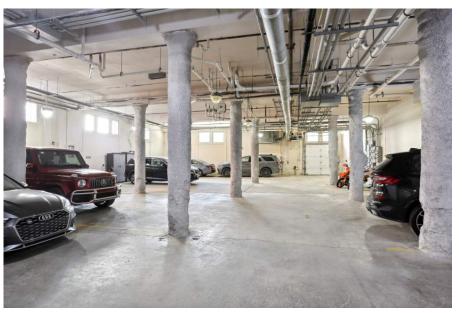

## Salient Facts

- Three bedrooms, three full baths (third bedroom could easily be an office)
- Approx. 2,687 SF of living area
- Approx. 2,770 SF of total area
- Historic building completely renovated in 2004
- Two dedicated interior parking spaces
- Well appointed kitchen with gas cooktop and stainless steel appliances
- Large rooms with abundant storage
- Plenty of natural light
- Fitness room for common use of the building owners
- Monthly condo dues of \$1,026.00
- Superb downtown location within walking distance to the best that New Orleans has to offer
- Well priced at \$1,090,000