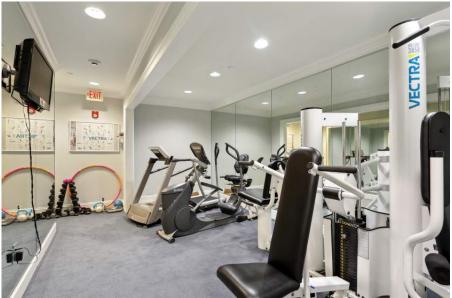

## Salient Facts

- Three bedrooms, three full baths (third bedroom could easily be an office)
- Approx. 2,687 SF of living area
- Approx. 2,770 SF of total area
- Historic building completely renovated in 2004
- Two dedicated interior parking spaces
- Well appointed kitchen with gas cooktop and stainless steel appliances
- Large rooms with abundant storage
- Plenty of natural light
- Fitness room for common use of the building owners
- Monthly condo dues of \$1,026.00
- Superb downtown location within walking distance to the best that New Orleans has to offer
- Well priced at \$1,090,000