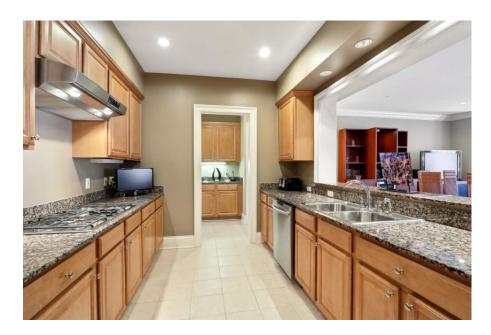

## Salient Facts

- Three bedrooms, three full baths (third bedroom could easily be an office)
- Approx. 2,687 SF of living area
- Approx. 2,770 SF of total area
- Historic building completely renovated in 2004
- Two dedicated interior parking spaces
- Well appointed kitchen with gas cooktop and stainless steel appliances
- Large rooms with abundant storage
- Plenty of natural light
- Fitness room for common use of the building owners
- Monthly condo dues of \$1,026.00
- Superb downtown location within walking distance to the best that New Orleans has to offer
- Well priced at \$1,090,000