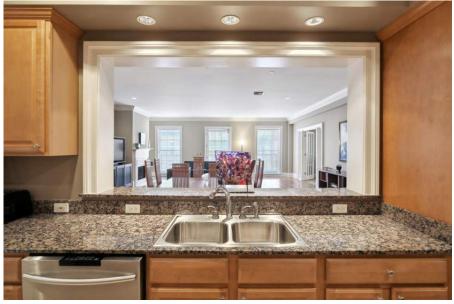

## Salient Facts

- Three bedrooms, three full baths (third bedroom could easily be an office)
- Approx. 2,687 SF of living area
- Approx. 2,770 SF of total area
- Historic building completely renovated in 2004
- Two dedicated interior parking spaces
- Well appointed kitchen with gas cooktop and stainless steel appliances
- Large rooms with abundant storage
- Plenty of natural light
- Fitness room for common use of the building owners
- Monthly condo dues of \$1,026.00
- Superb downtown location within walking distance to the best that New Orleans has to offer
- Well priced at \$1,090,000