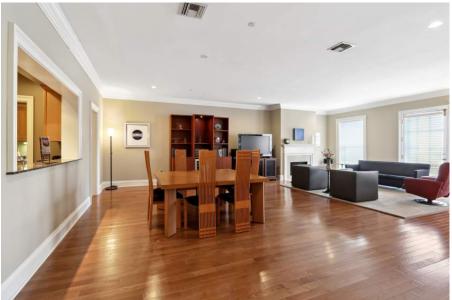

## Salient Facts

- Three bedrooms, three full baths (third bedroom could easily be an office)
- Approx. 2,687 SF of living area
- Approx. 2,770 SF of total area
- Historic building completely renovated in 2004
- Two dedicated interior parking spaces
- Well appointed kitchen with gas cooktop and stainless steel appliances
- Large rooms with abundant storage
- Plenty of natural light
- Fitness room for common use of the building owners
- Monthly condo dues of \$1,026.00
- Superb downtown location within walking distance to the best that New Orleans has to offer
- Well priced at \$1,090,000