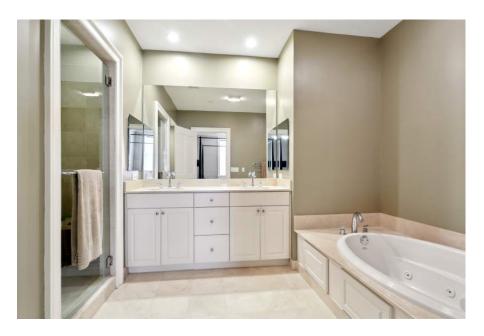

## Salient Facts

- Three bedrooms, three full baths (third bedroom could easily be an office)
- Approx. 2,687 SF of living area
- Approx. 2,770 SF of total area
- Historic building completely renovated in 2004
- Two dedicated interior parking spaces
- Well appointed kitchen with gas cooktop and stainless steel appliances
- Large rooms with abundant storage
- Plenty of natural light
- Fitness room for common use of the building owners
- Monthly condo dues of \$1,026.00
- Superb downtown location within walking distance to the best that New Orleans has to offer
- Well priced at \$1,090,000