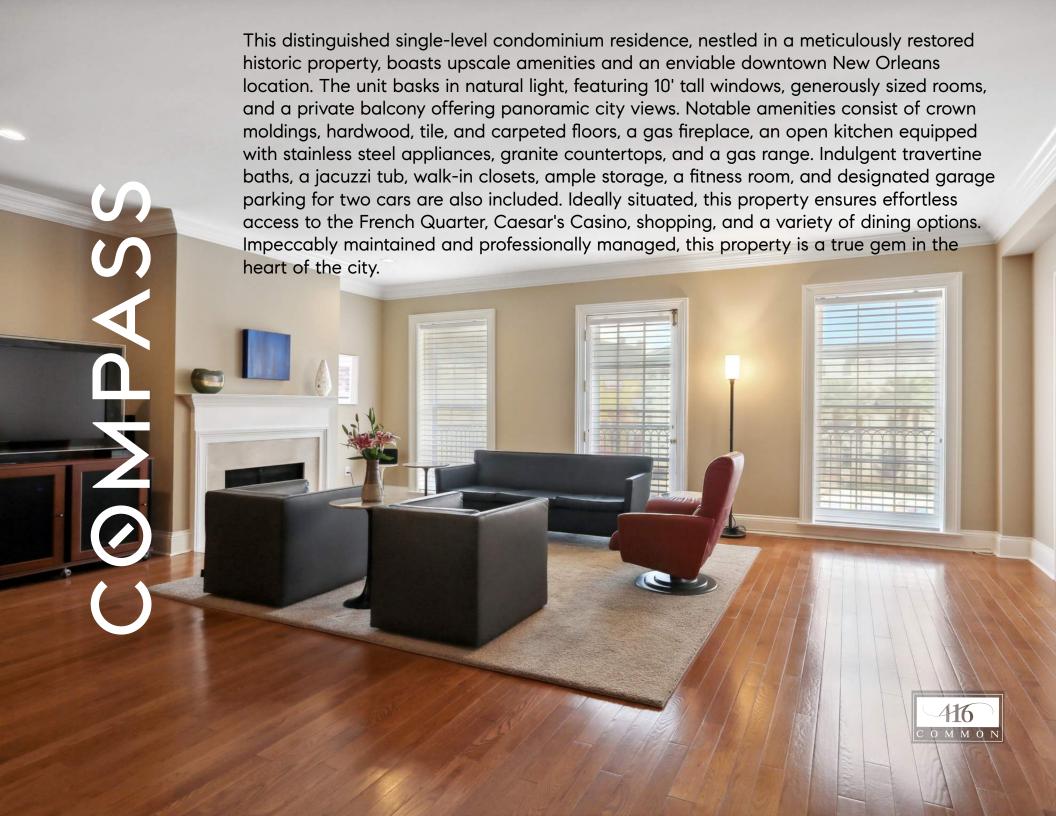

## Salient Facts

- Three bedrooms, three full baths (third bedroom could easily be an office)
- Approx. 2,687 SF of living area
- Approx. 2,770 SF of total area
- Historic building completely renovated in 2004
- Two dedicated interior parking spaces
- Well appointed kitchen with gas cooktop and stainless steel appliances
- Large rooms with abundant storage
- Plenty of natural light
- Fitness room for common use of the building owners
- Monthly condo dues of \$1,026.00
- Superb downtown location within walking distance to the best that New Orleans has to offer
- Well priced at \$1,090,000