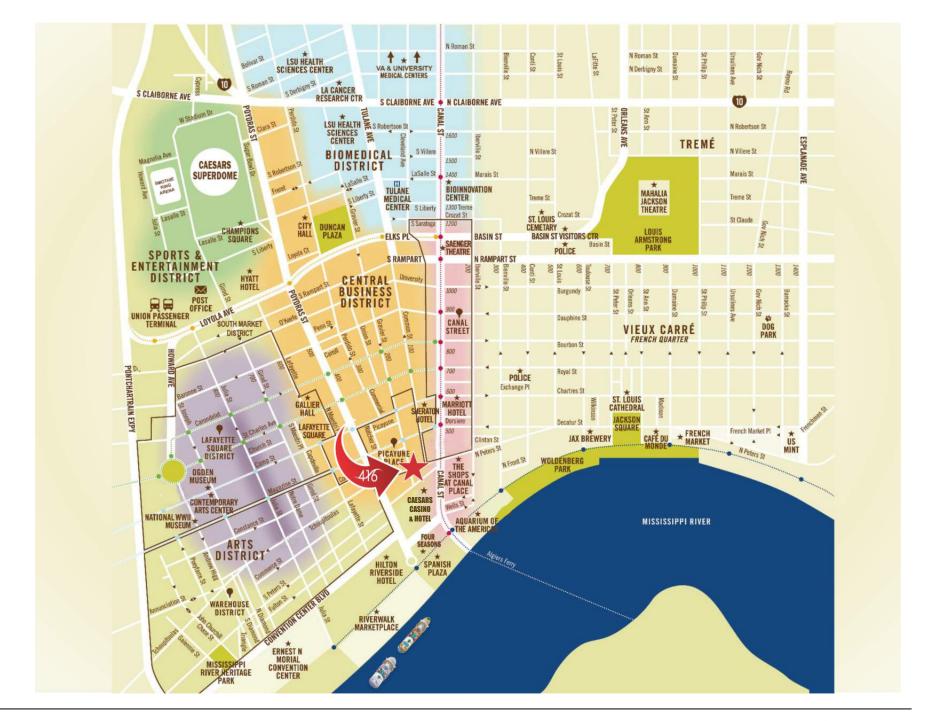

## Salient Facts

- Three bedrooms, three full baths (third bedroom could easily be an office)
- Approx. 2,687 SF of living area
- Approx. 2,770 SF of total area
- Historic building completely renovated in 2004
- Two dedicated interior parking spaces
- Well appointed kitchen with gas cooktop and stainless steel appliances
- Large rooms with abundant storage
- Plenty of natural light
- Fitness room for common use of the building owners
- Monthly condo dues of \$1,026.00
- Superb downtown location within walking distance to the best that New Orleans has to offer
- Well priced at \$1,090,000