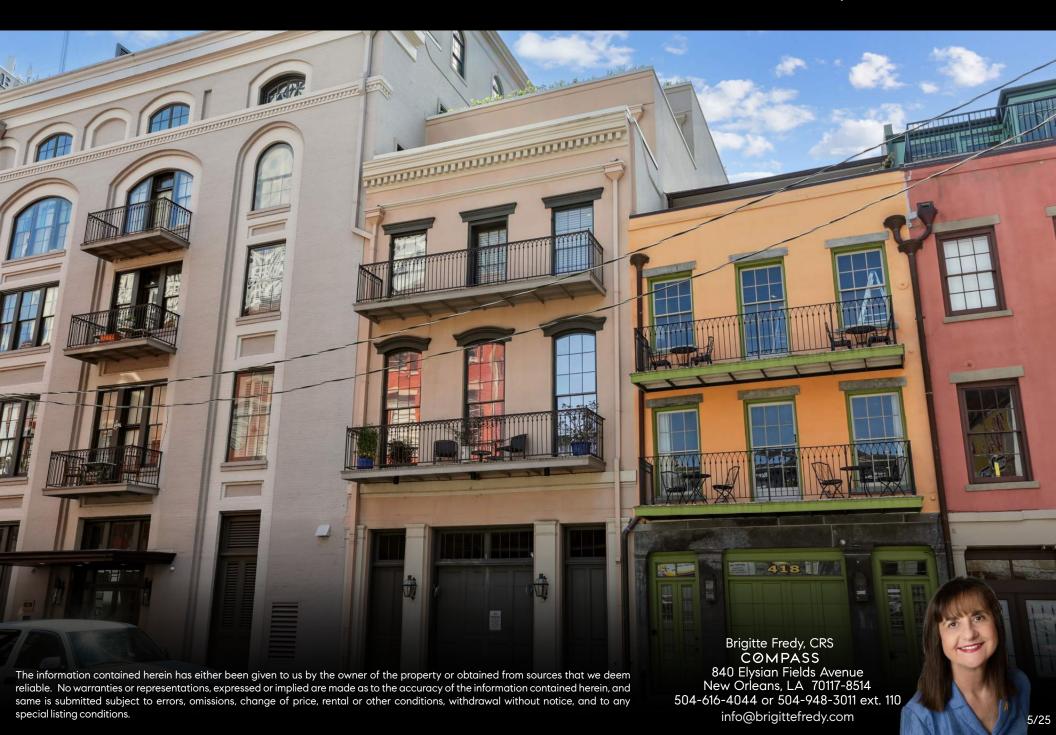

## COMPASS

416 Common Street, Unit 6 New Orleans, LA 70130

## Salient Facts

- Three bedrooms, three full baths (third bedroom could easily be an office)
- Approx. 2,687 SF of living area
- Approx. 2,770 SF of total area
- Historic building completely renovated in 2004
- Two dedicated interior parking spaces
- Well appointed kitchen with gas cooktop and stainless steel appliances
- Large rooms with abundant storage
- Plenty of natural light
- Fitness room for common use of the building owners
- Monthly condo dues of \$1,026.00
- Superb downtown location within walking distance to the best that New Orleans has to offer
- Well priced at \$1,090,000