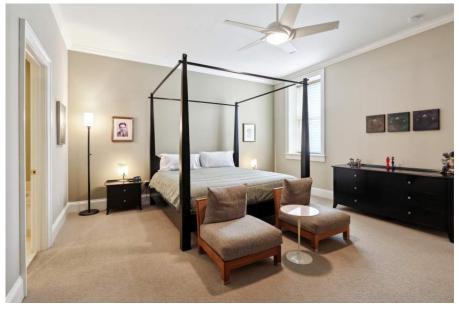

## Salient Facts

- Three bedrooms, three full baths (third bedroom could easily be an office)
- Approx. 2,687 SF of living area
- Approx. 2,770 SF of total area
- Historic building completely renovated in 2004
- Two dedicated interior parking spaces
- Well appointed kitchen with gas cooktop and stainless steel appliances
- Large rooms with abundant storage
- Plenty of natural light
- Fitness room for common use of the building owners
- Monthly condo dues of \$1,026.00
- Superb downtown location within walking distance to the best that New Orleans has to offer
- Well priced at \$1,090,000