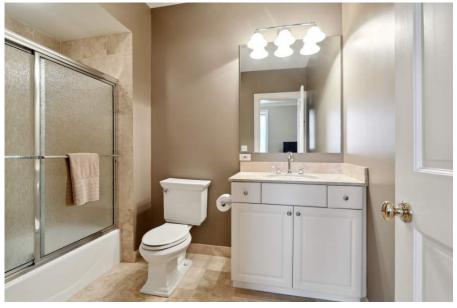

## Salient Facts

- Three bedrooms, three full baths (third bedroom could easily be an office)
- Approx. 2,687 SF of living area
- Approx. 2,770 SF of total area
- Historic building completely renovated in 2004
- Two dedicated interior parking spaces
- Well appointed kitchen with gas cooktop and stainless steel appliances
- Large rooms with abundant storage
- Plenty of natural light
- Fitness room for common use of the building owners
- Monthly condo dues of \$1,026.00
- Superb downtown location within walking distance to the best that New Orleans has to offer
- Well priced at \$1,090,000