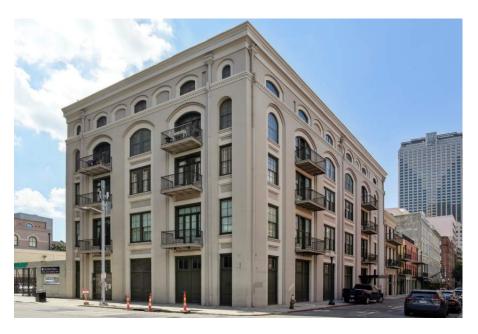

## COMPASS

416 Common Street, Unit 6 New Orleans, LA 70130





## $\sum$

## Salient Facts





- Three bedrooms, three full baths (third bedroom could easily be an office)
- Approx. 2,687 SF of living area
- Approx. 2,770 SF of total area
- Historic building completely renovated in 2004
- Two dedicated interior parking spaces
- Well appointed kitchen with gas cooktop and stainless steel appliances
- Large rooms with abundant storage
- Plenty of natural light
- Fitness room for common use of the building owners
- Monthly condo dues of \$1,026.00
- Superb downtown location within walking distance to the best that New Orleans has to offer
- Well priced at \$1,090,000