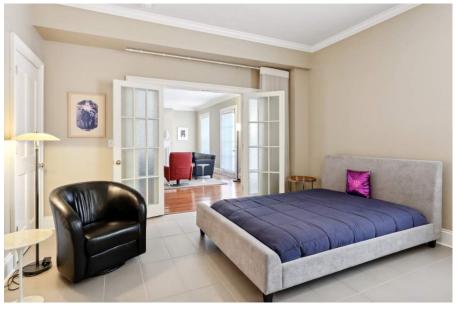

## Salient Facts

- Three bedrooms, three full baths (third bedroom could easily be an office)
- Approx. 2,687 SF of living area
- Approx. 2,770 SF of total area
- Historic building completely renovated in 2004
- Two dedicated interior parking spaces
- Well appointed kitchen with gas cooktop and stainless steel appliances
- Large rooms with abundant storage
- Plenty of natural light
- Fitness room for common use of the building owners
- Monthly condo dues of \$1,026.00
- Superb downtown location within walking distance to the best that New Orleans has to offer
- Well priced at \$1,090,000