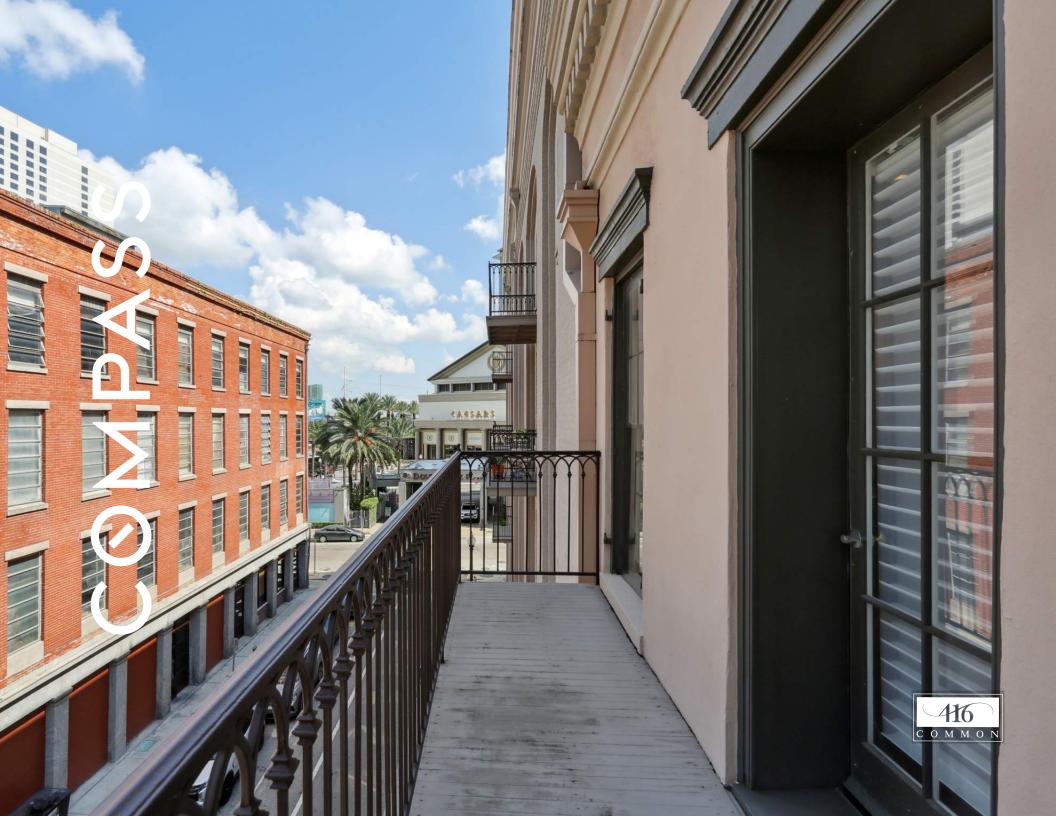

## COMPASS

416 Common Street, Unit 6 New Orleans, LA 70130

## Salient Facts

- Three bedrooms, three full baths (third bedroom could easily be an office)
- Approx. 2,687 SF of living area
- Approx. 2,770 SF of total area
- Historic building completely renovated in 2004
- Two dedicated interior parking spaces
- Well appointed kitchen with gas cooktop and stainless steel appliances
- Large rooms with abundant storage
- Plenty of natural light
- Fitness room for common use of the building owners
- Monthly condo dues of \$1,026.00
- Superb downtown location within walking distance to the best that New Orleans has to offer
- Well priced at \$1,090,000