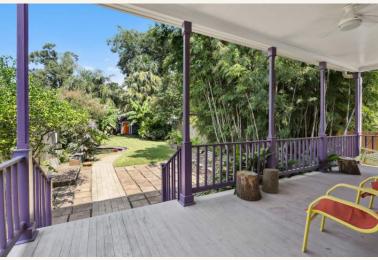

- Bright hallway with extensive built-in bookshelves and closets
- Double parlors with original pocket doors and fireplaces, and formal dining and living areas
- Well appointed kitchen with two ovens and gas cook top and copious storage space
- Third bedroom could be office or craft room
- Large primary bedroom with walk-in closet and en suite bathroom with shower and claw foot tub and French doors
- Large sunroom with wall of windows leading to a wide covered porch
- Deep key lot (36 X 220) is lushly landscaped with goldfish pond, custom treehouse and shed