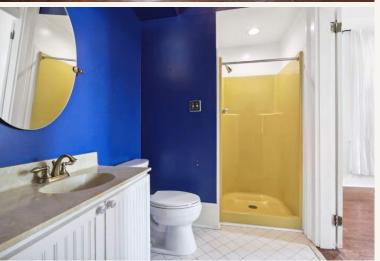

## Bayou St. John Residence with Huge Lush Fenced Backyard

- Three bedrooms, two full baths
- Approx. 2,700 SF of total area
- Approx. 2,268 SF of living area
- Great floor plan with tall ceilings and architectural details throughout
- Transoms, wood floors
- Spacious rooms with ample natural light
- Two central HVAC systems

- Bright hallway with extensive built-in bookshelves and closets
- Double parlors with original pocket doors and fireplaces, and formal dining and living areas
- Well appointed kitchen with two ovens and gas cook top and copious storage space
- Third bedroom could be office or craft room
- Large primary bedroom with walk-in closet and en suite bathroom with shower and claw foot tub and French doors
- Large sunroom with wall of windows leading to a wide covered porch
- Deep key lot (36 X 220) is lushly landscaped with goldfish pond, custom treehouse and shed