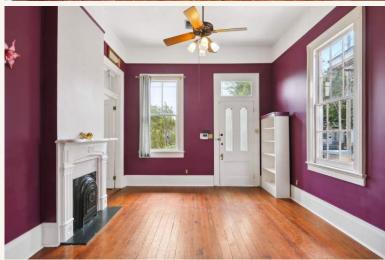

- Bright hallway with extensive built-in bookshelves and closets
- Double parlors with original pocket doors and fireplaces, and formal dining and living areas
- Well appointed kitchen with two ovens and gas cook top and copious storage space
- Third bedroom could be office or craft room
- Large primary bedroom with walk-in closet and en suite bathroom with shower and claw foot tub and French doors
- Large sunroom with wall of windows leading to a wide covered porch
- Deep key lot (36 X 220) is lushly landscaped with goldfish pond, custom treehouse and shed