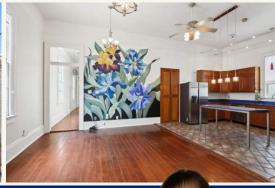

- Bright hallway with extensive built-in bookshelves and closets
- Double parlors with original pocket doors and fireplaces, and formal dining and living areas
- Well appointed kitchen with two ovens and gas cook top and copious storage space
- Third bedroom could be office or craft room
- Large primary bedroom with walk-in closet and en suite bathroom with shower and claw foot tub and French doors
- Large sunroom with wall of windows leading to a wide covered porch
- Deep key lot (36 X 220) is lushly landscaped with goldfish pond, custom treehouse and shed