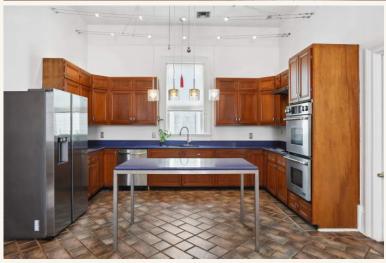

- Bright hallway with extensive built-in bookshelves and closets
- Double parlors with original pocket doors and fireplaces, and formal dining and living areas
- Well appointed kitchen with two ovens and gas cook top and copious storage space
- Third bedroom could be office or craft room
- Large primary bedroom with walk-in closet and en suite bathroom with shower and claw foot tub and French doors
- Large sunroom with wall of windows leading to a wide covered porch
- Deep key lot (36 X 220) is lushly landscaped with goldfish pond, custom treehouse and shed