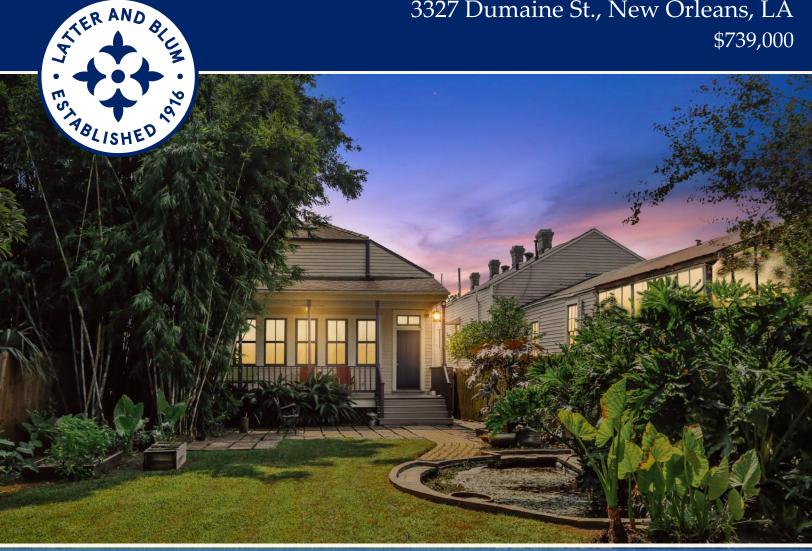

## Bayou St. John Residence with Huge Lush Fenced Backyard

- Three bedrooms, two full baths
- Approx. 2,700 SF of total area
- Approx. 2,268 SF of living area
- Great floor plan with tall ceilings and architectural details throughout
- Transoms, wood floors
- Spacious rooms with ample natural light
- Two central HVAC systems

- Bright hallway with extensive built-in bookshelves and closets
- Double parlors with original pocket doors and fireplaces, and formal dining and living areas
- Well appointed kitchen with two ovens and gas cook top and copious storage space
- Third bedroom could be office or craft room
- Large primary bedroom with walk-in closet and en suite bathroom with shower and claw foot tub and French doors
- Large sunroom with wall of windows leading to a wide covered porch
- Deep key lot (36 X 220) is lushly landscaped with goldfish pond, custom treehouse and shed