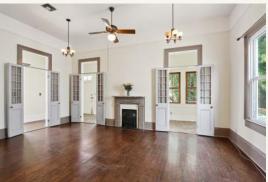

- Bright hallway with extensive built-in bookshelves and closets
- Double parlors with original pocket doors and fireplaces, and formal dining and living areas
- Well appointed kitchen with two ovens and gas cook top and copious storage space
- Third bedroom could be office or craft room
- Large primary bedroom with walk-in closet and en suite bathroom with shower and claw foot tub and French doors
- Large sunroom with wall of windows leading to a wide covered porch
- Deep key lot (36 X 220) is lushly landscaped with goldfish pond, custom treehouse and shed