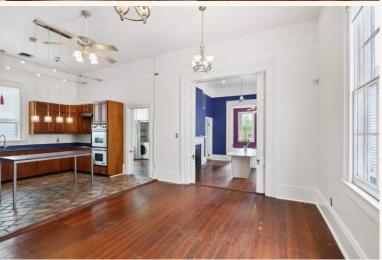

- Bright hallway with extensive built-in bookshelves and closets
- Double parlors with original pocket doors and fireplaces, and formal dining and living areas
- Well appointed kitchen with two ovens and gas cook top and copious storage space
- Third bedroom could be office or craft room
- Large primary bedroom with walk-in closet and en suite bathroom with shower and claw foot tub and French doors
- Large sunroom with wall of windows leading to a wide covered porch
- Deep key lot (36 X 220) is lushly landscaped with goldfish pond, custom treehouse and shed