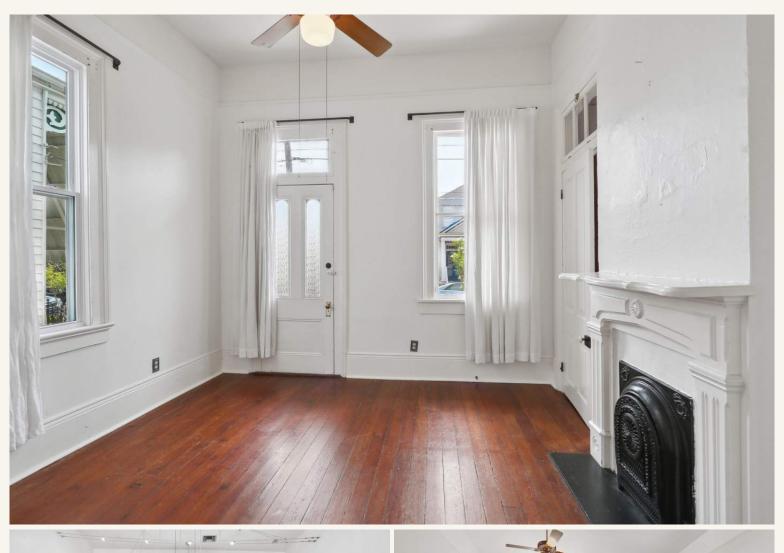

## Bayou St. John Residence with Huge Lush Fenced Backyard

- Three bedrooms, two full baths
- Approx. 2,700 SF of total area
- Approx. 2,268 SF of living area
- Great floor plan with tall ceilings and architectural details throughout
- Transoms, wood floors
- Spacious rooms with ample natural light
- Two central HVAC systems

- Bright hallway with extensive built-in bookshelves and closets
- Double parlors with original pocket doors and fireplaces, and formal dining and living areas
- Well appointed kitchen with two ovens and gas cook top and copious storage space
- Third bedroom could be office or craft room
- Large primary bedroom with walk-in closet and en suite bathroom with shower and claw foot tub and French doors
- Large sunroom with wall of windows leading to a wide covered porch
- Deep key lot (36 X 220) is lushly landscaped with goldfish pond, custom treehouse and shed