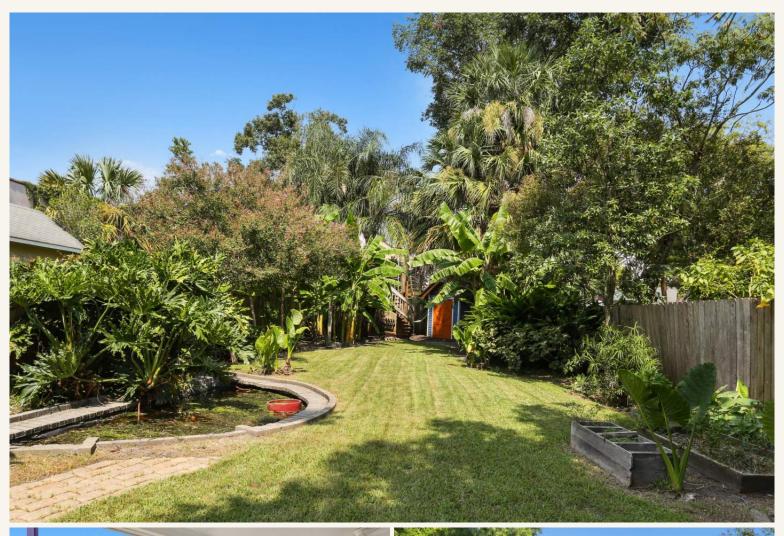

- Bright hallway with extensive built-in bookshelves and closets
- Double parlors with original pocket doors and fireplaces, and formal dining and living areas
- Well appointed kitchen with two ovens and gas cook top and copious storage space
- Third bedroom could be office or craft room
- Large primary bedroom with walk-in closet and en suite bathroom with shower and claw foot tub and French doors
- Large sunroom with wall of windows leading to a wide covered porch
- Deep key lot (36 X 220) is lushly landscaped with goldfish pond, custom treehouse and shed