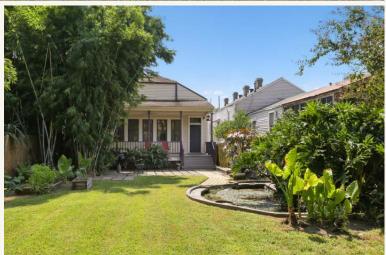

- Bright hallway with extensive built-in bookshelves and closets
- Double parlors with original pocket doors and fireplaces, and formal dining and living areas
- Well appointed kitchen with two ovens and gas cook top and copious storage space
- Third bedroom could be office or craft room
- Large primary bedroom with walk-in closet and en suite bathroom with shower and claw foot tub and French doors
- Large sunroom with wall of windows leading to a wide covered porch
- Deep key lot (36 X 220) is lushly landscaped with goldfish pond, custom treehouse and shed