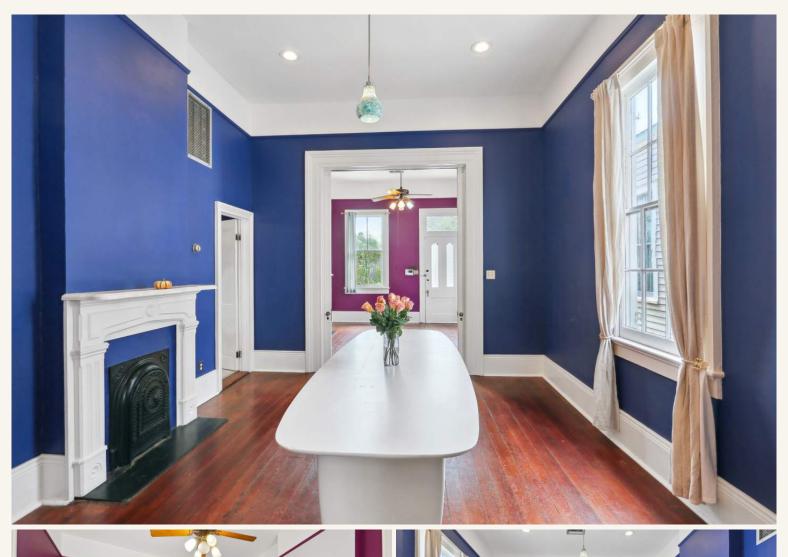

## Bayou St. John Residence with Huge Lush Fenced Backyard

- Three bedrooms, two full baths
- Approx. 2,700 SF of total area
- Approx. 2,268 SF of living area
- Great floor plan with tall ceilings and architectural details throughout
- Transoms, wood floors
- Spacious rooms with ample natural light
- Two central HVAC systems

- Bright hallway with extensive built-in bookshelves and closets
- Double parlors with original pocket doors and fireplaces, and formal dining and living areas
- Well appointed kitchen with two ovens and gas cook top and copious storage space
- Third bedroom could be office or craft room
- Large primary bedroom with walk-in closet and en suite bathroom with shower and claw foot tub and French doors
- Large sunroom with wall of windows leading to a wide covered porch
- Deep key lot (36 X 220) is lushly landscaped with goldfish pond, custom treehouse and shed