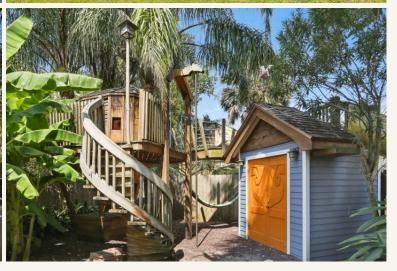

- Bright hallway with extensive built-in bookshelves and closets
- Double parlors with original pocket doors and fireplaces, and formal dining and living areas
- Well appointed kitchen with two ovens and gas cook top and copious storage space
- Third bedroom could be office or craft room
- Large primary bedroom with walk-in closet and en suite bathroom with shower and claw foot tub and French doors
- Large sunroom with wall of windows leading to a wide covered porch
- Deep key lot (36 X 220) is lushly landscaped with goldfish pond, custom treehouse and shed