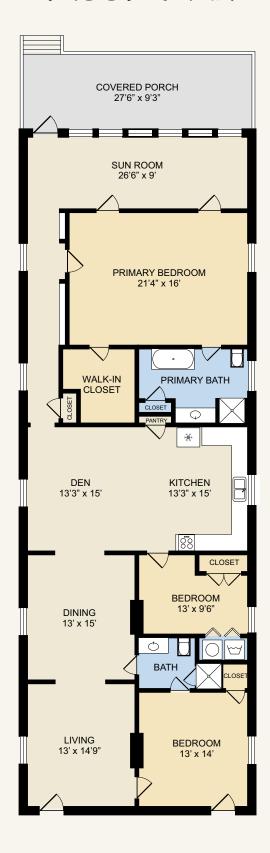

## Bayou St. John Residence with Huge Lush Fenced Backyard

- Three bedrooms, two full baths
- Approx. 2,700 SF of total area
- Approx. 2,268 SF of living area
- Great floor plan with tall ceilings and architectural details throughout
- Transoms, wood floors
- Spacious rooms with ample natural light
- Two central HVAC systems

- Bright hallway with extensive built-in bookshelves and closets
- Double parlors with original pocket doors and fireplaces, and formal dining and living areas
- Well appointed kitchen with two ovens and gas cook top and copious storage space
- Third bedroom could be office or craft room
- Large primary bedroom with walk-in closet and en suite bathroom with shower and claw foot tub and French doors
- Large sunroom with wall of windows leading to a wide covered porch
- Deep key lot (36 X 220) is lushly landscaped with goldfish pond, custom treehouse and shed

## Floor Plan

For Guidance Only