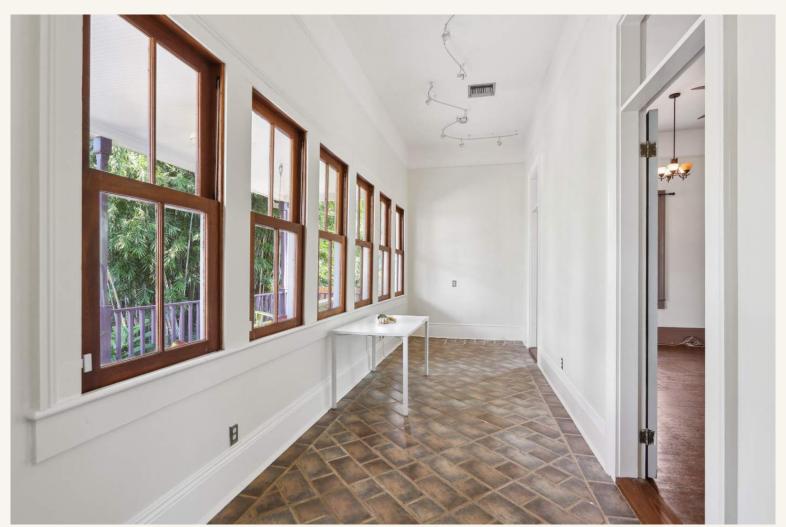

- Bright hallway with extensive built-in bookshelves and closets
- Double parlors with original pocket doors and fireplaces, and formal dining and living areas
- Well appointed kitchen with two ovens and gas cook top and copious storage space
- Third bedroom could be office or craft room
- Large primary bedroom with walk-in closet and en suite bathroom with shower and claw foot tub and French doors
- Large sunroom with wall of windows leading to a wide covered porch
- Deep key lot (36 X 220) is lushly landscaped with goldfish pond, custom treehouse and shed