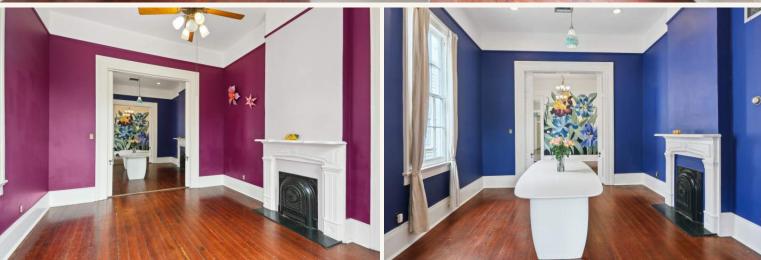

- Bright hallway with extensive built-in bookshelves and closets
- Double parlors with original pocket doors and fireplaces, and formal dining and living areas
- Well appointed kitchen with two ovens and gas cook top and copious storage space
- Third bedroom could be office or craft room
- Large primary bedroom with walk-in closet and en suite bathroom with shower and claw foot tub and French doors
- Large sunroom with wall of windows leading to a wide covered porch
- Deep key lot (36 X 220) is lushly landscaped with goldfish pond, custom treehouse and shed