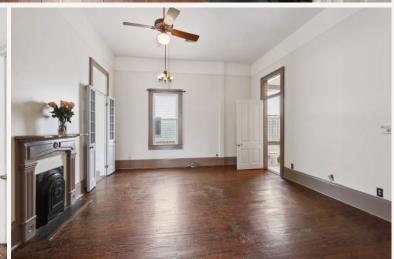

- Bright hallway with extensive built-in bookshelves and closets
- Double parlors with original pocket doors and fireplaces, and formal dining and living areas
- Well appointed kitchen with two ovens and gas cook top and copious storage space
- Third bedroom could be office or craft room
- Large primary bedroom with walk-in closet and en suite bathroom with shower and claw foot tub and French doors
- Large sunroom with wall of windows leading to a wide covered porch
- Deep key lot (36 X 220) is lushly landscaped with goldfish pond, custom treehouse and shed