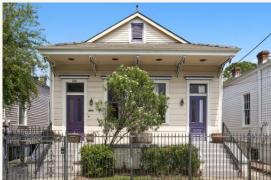

## Bayou St. John Residence with Huge Lush Fenced Backyard

- Three bedrooms, two full baths
- Approx. 2,700 SF of total area
- Approx. 2,268 SF of living area
- Great floor plan with tall ceilings and architectural details throughout
- Transoms, wood floors
- Spacious rooms with ample natural light
- Two central HVAC systems

- Bright hallway with extensive built-in bookshelves and closets
- Double parlors with original pocket doors and fireplaces, and formal dining and living areas
- Well appointed kitchen with two ovens and gas cook top and copious storage space
- Third bedroom could be office or craft room
- Large primary bedroom with walk-in closet and en suite bathroom with shower and claw foot tub and French doors
- Large sunroom with wall of windows leading to a wide covered porch
- Deep key lot (36 X 220) is lushly landscaped with goldfish pond, custom treehouse and shed