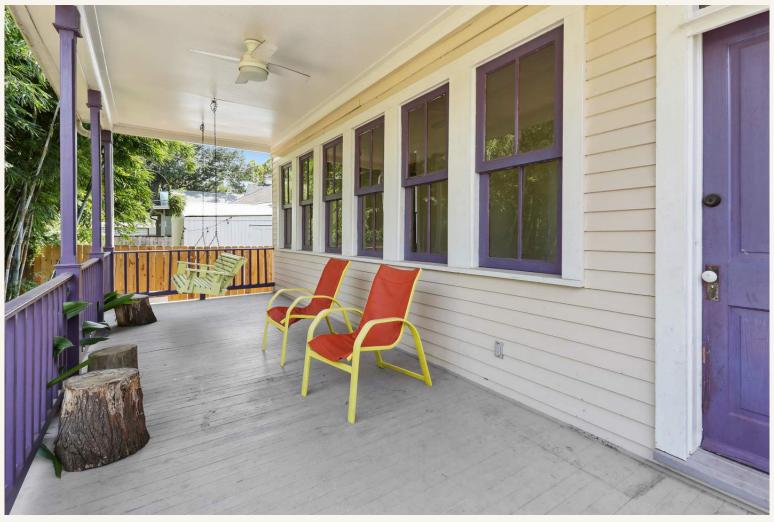

- Bright hallway with extensive built-in bookshelves and closets
- Double parlors with original pocket doors and fireplaces, and formal dining and living areas
- Well appointed kitchen with two ovens and gas cook top and copious storage space
- Third bedroom could be office or craft room
- Large primary bedroom with walk-in closet and en suite bathroom with shower and claw foot tub and French doors
- Large sunroom with wall of windows leading to a wide covered porch
- Deep key lot (36 X 220) is lushly landscaped with goldfish pond, custom treehouse and shed