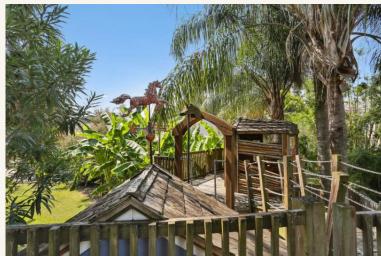

- Bright hallway with extensive built-in bookshelves and closets
- Double parlors with original pocket doors and fireplaces, and formal dining and living areas
- Well appointed kitchen with two ovens and gas cook top and copious storage space
- Third bedroom could be office or craft room
- Large primary bedroom with walk-in closet and en suite bathroom with shower and claw foot tub and French doors
- Large sunroom with wall of windows leading to a wide covered porch
- Deep key lot (36 X 220) is lushly landscaped with goldfish pond, custom treehouse and shed