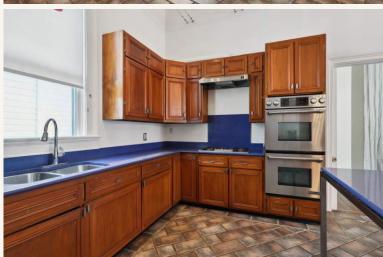

- Bright hallway with extensive built-in bookshelves and closets
- Double parlors with original pocket doors and fireplaces, and formal dining and living areas
- Well appointed kitchen with two ovens and gas cook top and copious storage space
- Third bedroom could be office or craft room
- Large primary bedroom with walk-in closet and en suite bathroom with shower and claw foot tub and French doors
- Large sunroom with wall of windows leading to a wide covered porch
- Deep key lot (36 X 220) is lushly landscaped with goldfish pond, custom treehouse and shed