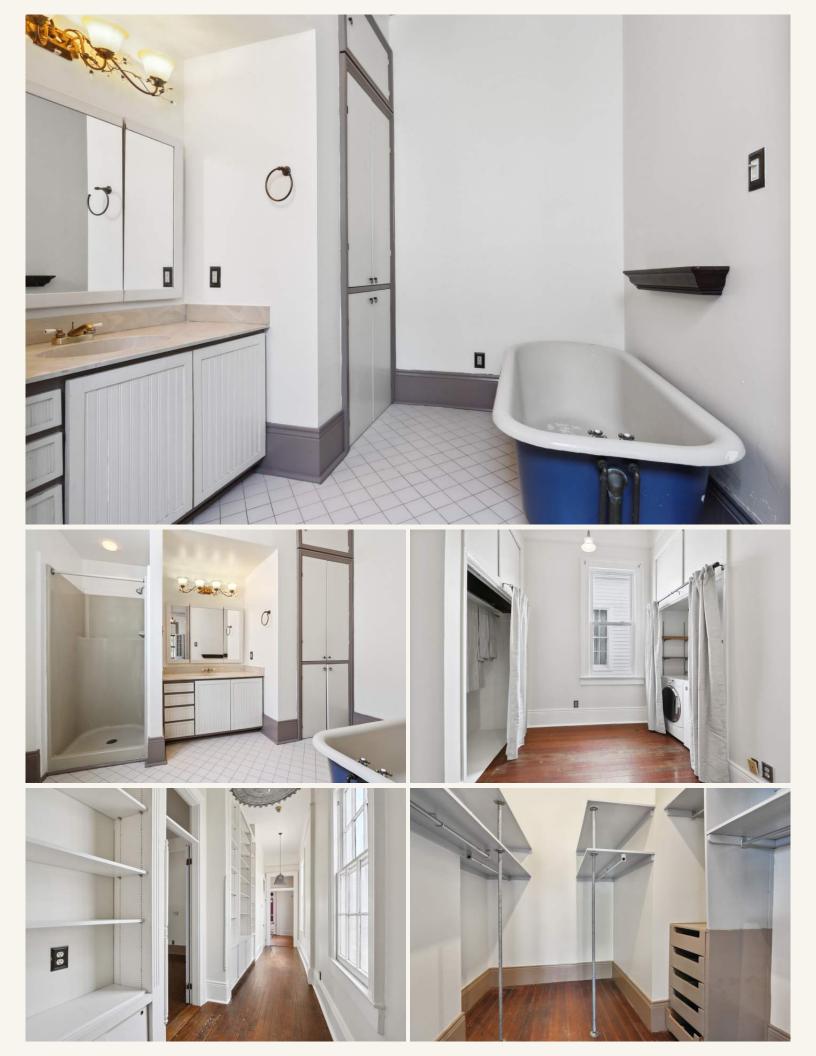

- Bright hallway with extensive built-in bookshelves and closets
- Double parlors with original pocket doors and fireplaces, and formal dining and living areas
- Well appointed kitchen with two ovens and gas cook top and copious storage space
- Third bedroom could be office or craft room
- Large primary bedroom with walk-in closet and en suite bathroom with shower and claw foot tub and French doors
- Large sunroom with wall of windows leading to a wide covered porch
- Deep key lot (36 X 220) is lushly landscaped with goldfish pond, custom treehouse and shed