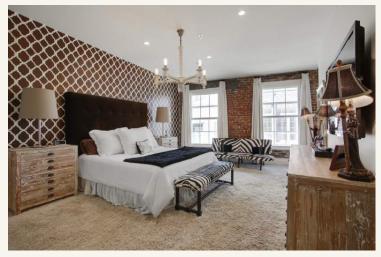

## Amazing top floor French Quarter residence with Mississippi River View!

This fourth floor 2,200 SF three-bedroom, two and a half bath condominium has an ideal lower French Quarter location with a fabulous view of the Mississippi River. The spectacular design includes approximately 2,046 SF of living area, with an open floor plan, large gourmet kitchen, pine floors, exposed brick walls, floor-to-ceiling windows, an elegant master with luxurious marble bath and separate steam shower. Private entrance with elevator. All of the beautiful furniture & furnishings are included! Garage parking is available across the street. Condo dues of \$786/month.