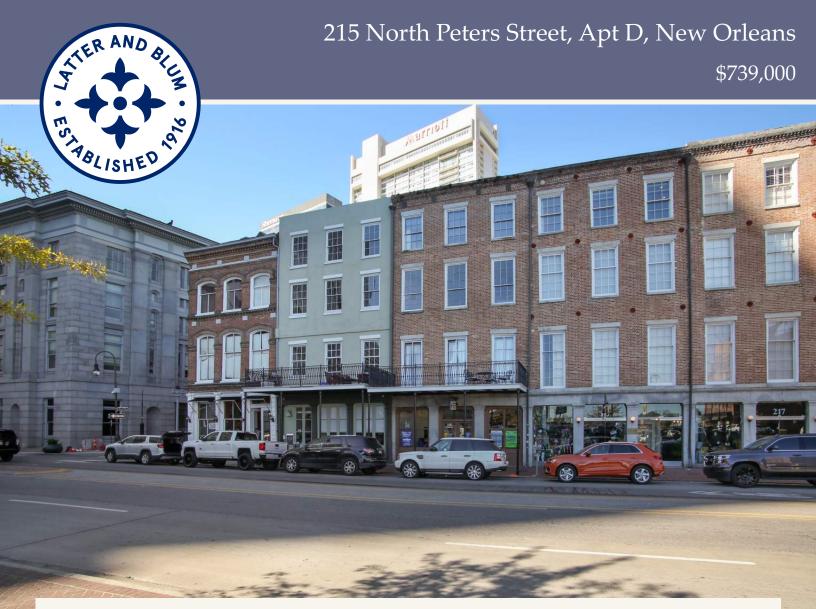

## Amazing top floor French Quarter residence with Mississippi River View!

This fourth floor 2,200 SF three-bedroom, two and a half bath condominium has an ideal lower French Quarter location with a fabulous view of the Mississippi River. The spectacular design includes approximately 2,046 SF of living area, with an open floor plan, large gourmet kitchen, pine floors, exposed brick walls, floor-to-ceiling windows, an elegant master with luxurious marble bath and separate steam shower. Private entrance with elevator. All of the beautiful furniture & furnishings are included! Garage parking is available across the street. Condo dues of \$786/month.