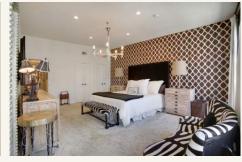

## Amazing top floor French Quarter residence with Mississippi River View!

This fourth floor 2,200 SF three-bedroom, two and a half bath condominium has an ideal lower French Quarter location with a fabulous view of the Mississippi River. The spectacular design includes approximately 2,046 SF of living area, with an open floor plan, large gourmet kitchen, pine floors, exposed brick walls, floor-to-ceiling windows, an elegant master with luxurious marble bath and separate steam shower. Private entrance with elevator. All of the beautiful furniture & furnishings are included! Garage parking is available across the street. Condo dues of \$786/month.