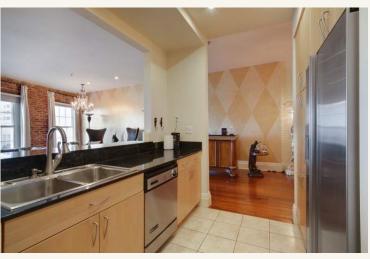

## Amazing top floor French Quarter residence with Mississippi River View!

This fourth floor 2,200 SF three-bedroom, two and a half bath condominium has an ideal lower French Quarter location with a fabulous view of the Mississippi River. The spectacular design includes approximately 2,046 SF of living area, with an open floor plan, large gourmet kitchen, pine floors, exposed brick walls, floor-to-ceiling windows, an elegant master with luxurious marble bath and separate steam shower. Private entrance with elevator. All of the beautiful furniture & furnishings are included! Garage parking is available across the street. Condo dues of \$786/month.