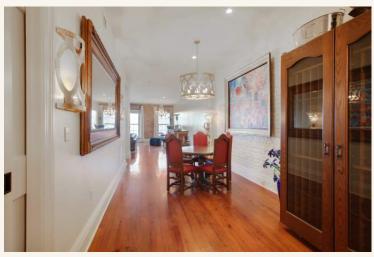

## Amazing top floor French Quarter residence with Mississippi River View!

This fourth floor 2,200 SF three-bedroom, two and a half bath condominium has an ideal lower French Quarter location with a fabulous view of the Mississippi River. The spectacular design includes approximately 2,046 SF of living area, with an open floor plan, large gourmet kitchen, pine floors, exposed brick walls, floor-to-ceiling windows, an elegant master with luxurious marble bath and separate steam shower. Private entrance with elevator. All of the beautiful furniture & furnishings are included! Garage parking is available across the street. Condo dues of \$786/month.