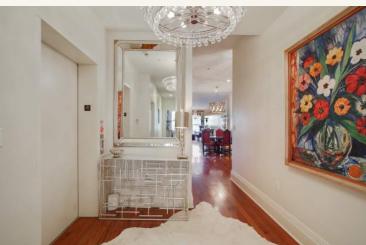

## Amazing top floor French Quarter residence with Mississippi River View!

This fourth floor 2,200 SF three-bedroom, two and a half bath condominium has an ideal lower French Quarter location with a fabulous view of the Mississippi River. The spectacular design includes approximately 2,046 SF of living area, with an open floor plan, large gourmet kitchen, pine floors, exposed brick walls, floor-to-ceiling windows, an elegant master with luxurious marble bath and separate steam shower. Private entrance with elevator. All of the beautiful furniture & furnishings are included! Garage parking is available across the street. Condo dues of \$786/month.