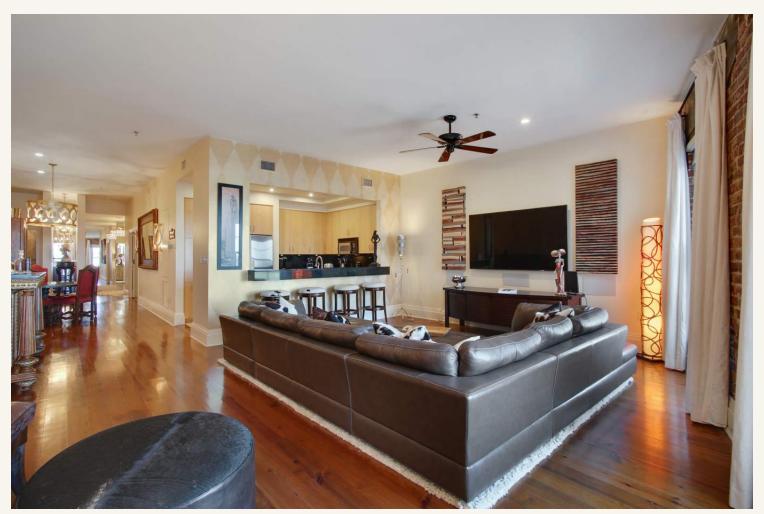

## Amazing top floor French Quarter residence with Mississippi River View!

This fourth floor 2,200 SF three-bedroom, two and a half bath condominium has an ideal lower French Quarter location with a fabulous view of the Mississippi River. The spectacular design includes approximately 2,046 SF of living area, with an open floor plan, large gourmet kitchen, pine floors, exposed brick walls, floor-to-ceiling windows, an elegant master with luxurious marble bath and separate steam shower. Private entrance with elevator. All of the beautiful furniture & furnishings are included! Garage parking is available across the street. Condo dues of \$786/month.