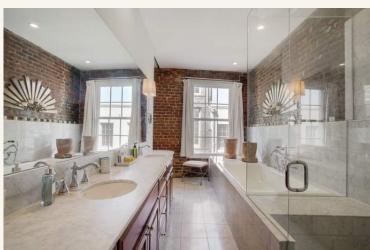

## Amazing top floor French Quarter residence with Mississippi River View!

This fourth floor 2,200 SF three-bedroom, two and a half bath condominium has an ideal lower French Quarter location with a fabulous view of the Mississippi River. The spectacular design includes approximately 2,046 SF of living area, with an open floor plan, large gourmet kitchen, pine floors, exposed brick walls, floor-to-ceiling windows, an elegant master with luxurious marble bath and separate steam shower. Private entrance with elevator. All of the beautiful furniture & furnishings are included! Garage parking is available across the street. Condo dues of \$786/month.