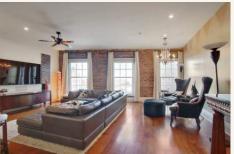

## Amazing top floor French Quarter residence with Mississippi River View!

This fourth floor 2,200 SF three-bedroom, two and a half bath condominium has an ideal lower French Quarter location with a fabulous view of the Mississippi River. The spectacular design includes approximately 2,046 SF of living area, with an open floor plan, large gourmet kitchen, pine floors, exposed brick walls, floor-to-ceiling windows, an elegant master with luxurious marble bath and separate steam shower. Private entrance with elevator. All of the beautiful furniture & furnishings are included! Garage parking is available across the street. Condo dues of \$786/month.