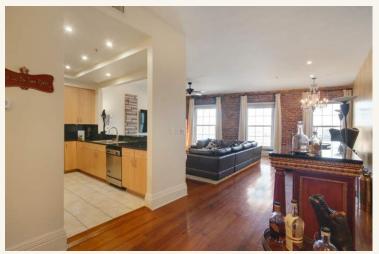

## Amazing top floor French Quarter residence with Mississippi River View!

This fourth floor 2,200 SF three-bedroom, two and a half bath condominium has an ideal lower French Quarter location with a fabulous view of the Mississippi River. The spectacular design includes approximately 2,046 SF of living area, with an open floor plan, large gourmet kitchen, pine floors, exposed brick walls, floor-to-ceiling windows, an elegant master with luxurious marble bath and separate steam shower. Private entrance with elevator. All of the beautiful furniture & furnishings are included! Garage parking is available across the street. Condo dues of \$786/month.