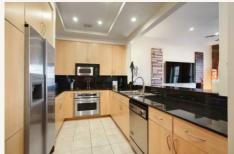

## Amazing top floor French Quarter residence with Mississippi River View!

This fourth floor 2,200 SF three-bedroom, two and a half bath condominium has an ideal lower French Quarter location with a fabulous view of the Mississippi River. The spectacular design includes approximately 2,046 SF of living area, with an open floor plan, large gourmet kitchen, pine floors, exposed brick walls, floor-to-ceiling windows, an elegant master with luxurious marble bath and separate steam shower. Private entrance with elevator. All of the beautiful furniture & furnishings are included! Garage parking is available across the street. Condo dues of \$786/month.