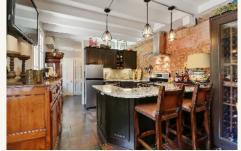

#### **Exceptional French Quarter 2-Story Creole Cottage**

This luxuriously transformed two bedroom, two bath cottage and its detached one bedroom, two bath dependency have approximately 3,119 SF of living area. Impeccably maintained and recently updated, amenities include spacious light-filled rooms, stunning custom staircases, fine millwork and hardware, and a gorgeous private brick courtyard with fountain. The gas kitchen has been recently updated with Wolf, Viking, Breville and Cove appliances. Other features include exposed brick walls and beams, a generous master suite with study, wide pine floors, French doors and soaring ceilings. This is a rare opportunity to secure a trophy residence in a great French Quarter location.

#### **Recent Property Upgrades**

- Installed new Wolf stove
- Installed new Cove dishwasher
- Installed Breville under-counter oven
- Installed security alarms and smoke detectors in main house and carriage house
- Installed Video doorbell system
- Installed custom wooden gate and hardware at side entrance
- Installed new air conditioner system in main house
- Installed new water heater in carriage house
- Installed antique chandelier, wall sconce and upgraded pendant lighting in carriage house
- Added disposal unit in carriage house
- Installed new washer/dryer
- Installed cabinets and shelving in laundry room
- Added heavy duty theft/fireproof safe
- ❖ Added two Bevolo gas lanterns in front and one on side of house
- ❖ Added pull-down attic stairs in main house and carriage house
- Added access door to storage area under main stairway
- Landscaped entire courtyard
- Added stone fountain in courtyard
- Installed natural gas supply line for BBQ
- New paint on exterior of main house and carriage house
- New paint on interior of main house
- Installed copper gutter/downspout on main house
- Installed cabinet and storage racks in carriage house