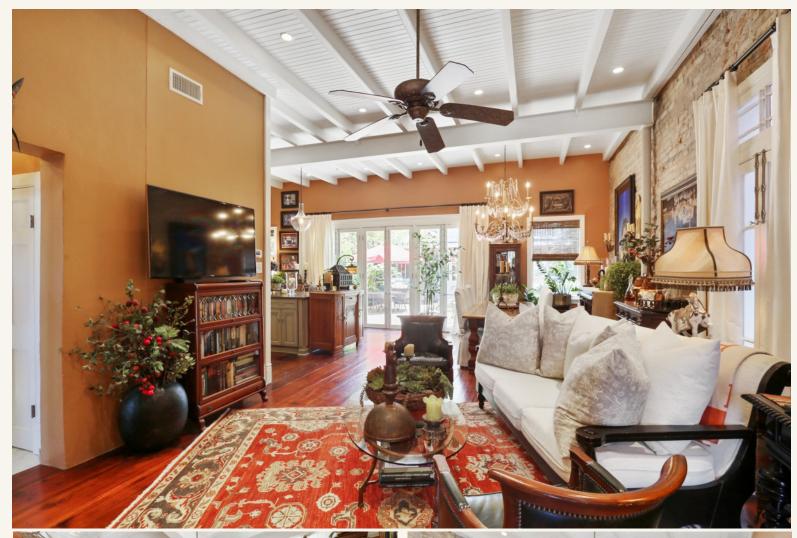

#### **Exceptional French Quarter 2-Story Creole Cottage**

This luxuriously transformed two bedroom, two bath cottage and its detached one bedroom, two bath dependency have approximately 3,119 SF of living area. Impeccably maintained and recently updated, amenities include spacious light-filled rooms, stunning custom staircases, fine millwork and hardware, and a gorgeous private brick courtyard with fountain. The gas kitchen has been recently updated with Wolf, Viking, Breville and Cove appliances. Other features include exposed brick walls and beams, a generous master suite with study, wide pine floors, French doors and soaring ceilings. This is a rare opportunity to secure a trophy residence in a great French Quarter location.