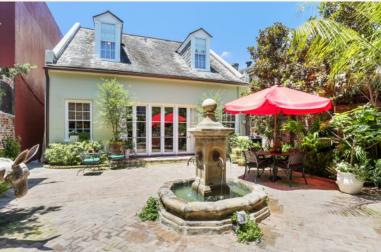

#### **Exceptional French Quarter 2-Story Creole Cottage**

This luxuriously transformed two bedroom, two bath cottage and its detached one bedroom, two bath dependency have approximately 3,119 SF of living area. Impeccably maintained and recently updated, amenities include spacious light-filled rooms, stunning custom staircases, fine millwork and hardware, and a gorgeous private brick courtyard with fountain. The gas kitchen has been recently updated with Wolf, Viking, Breville and Cove appliances. Other features include exposed brick walls and beams, a generous master suite with study, wide pine floors, French doors and soaring ceilings. This is a rare opportunity to secure a trophy residence in a great French Quarter location.

#### **Recent Property Upgrades**

- Installed new Wolf stove
- Installed new Cove dishwasher
- Installed Breville under-counter oven
- Installed security alarms and smoke detectors in main house and carriage house
- Installed Video doorbell system
- Installed custom wooden gate and hardware at side entrance
- Installed new air conditioner system in main house
- Installed new water heater in carriage house
- Installed antique chandelier, wall sconce and upgraded pendant lighting in carriage house
- Added disposal unit in carriage house
- Installed new washer/dryer
- Installed cabinets and shelving in laundry room
- Added heavy duty theft/fireproof safe
- ❖ Added two Bevolo gas lanterns in front and one on side of house
- ❖ Added pull-down attic stairs in main house and carriage house
- Added access door to storage area under main stairway
- Landscaped entire courtyard
- Added stone fountain in courtyard
- Installed natural gas supply line for BBQ
- New paint on exterior of main house and carriage house
- New paint on interior of main house
- Installed copper gutter/downspout on main house
- Installed cabinet and storage racks in carriage house