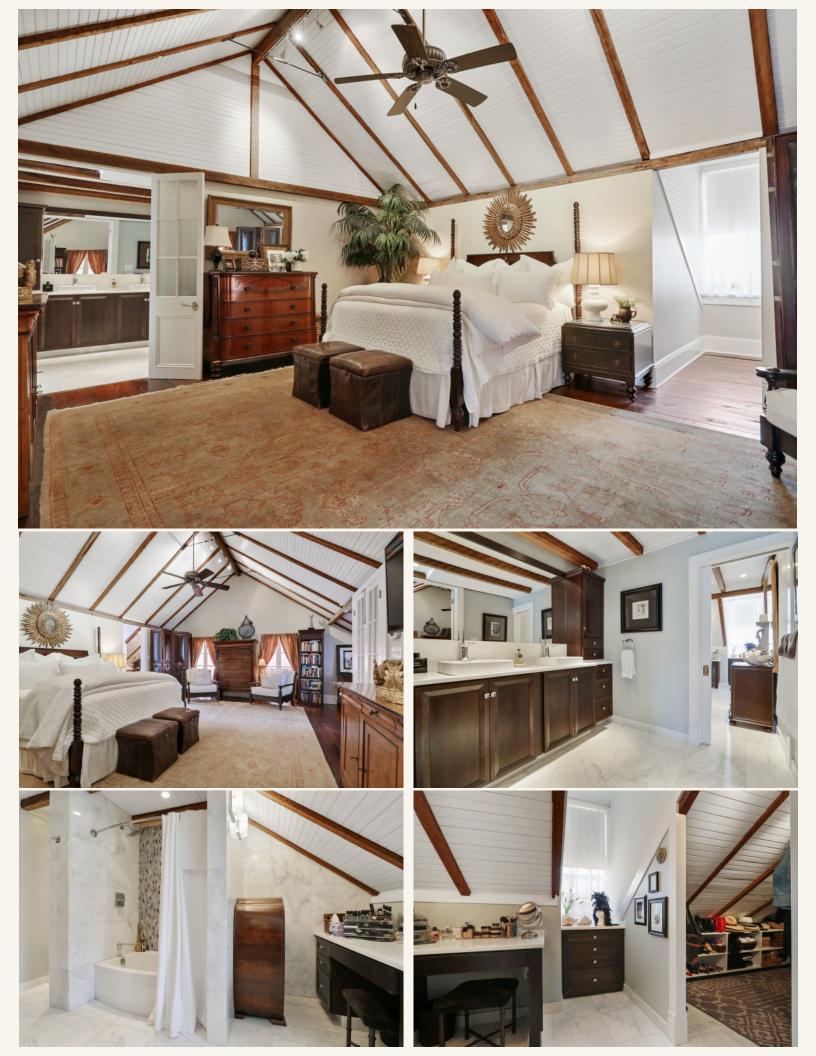

#### **Exceptional French Quarter 2-Story Creole Cottage**

This luxuriously transformed two bedroom, two bath cottage and its detached one bedroom, two bath dependency have approximately 3,119 SF of living area. Impeccably maintained and recently updated, amenities include spacious light-filled rooms, stunning custom staircases, fine millwork and hardware, and a gorgeous private brick courtyard with fountain. The gas kitchen has been recently updated with Wolf, Viking, Breville and Cove appliances. Other features include exposed brick walls and beams, a generous master suite with study, wide pine floors, French doors and soaring ceilings. This is a rare opportunity to secure a trophy residence in a great French Quarter location.