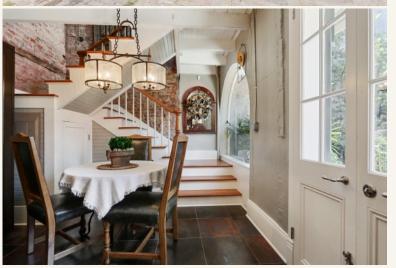

#### **Exceptional French Quarter 2-Story Creole Cottage**

This luxuriously transformed two bedroom, two bath cottage and its detached one bedroom, two bath dependency have approximately 3,119 SF of living area. Impeccably maintained and recently updated, amenities include spacious light-filled rooms, stunning custom staircases, fine millwork and hardware, and a gorgeous private brick courtyard with fountain. The gas kitchen has been recently updated with Wolf, Viking, Breville and Cove appliances. Other features include exposed brick walls and beams, a generous master suite with study, wide pine floors, French doors and soaring ceilings. This is a rare opportunity to secure a trophy residence in a great French Quarter location.