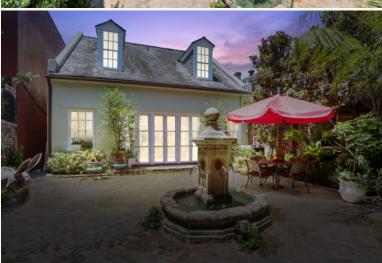

#### **Exceptional French Quarter 2-Story Creole Cottage**

This luxuriously transformed two bedroom, two bath cottage and its detached one bedroom, two bath dependency have approximately 3,119 SF of living area. Impeccably maintained and recently updated, amenities include spacious light-filled rooms, stunning custom staircases, fine millwork and hardware, and a gorgeous private brick courtyard with fountain. The gas kitchen has been recently updated with Wolf, Viking, Breville and Cove appliances. Other features include exposed brick walls and beams, a generous master suite with study, wide pine floors, French doors and soaring ceilings. This is a rare opportunity to secure a trophy residence in a great French Quarter location.