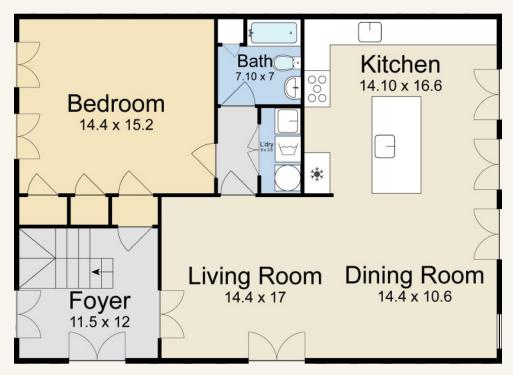

ster suite with study, wide pine floors, French doors and soaring ceilings. This is a rare opportunity to secure a trophy residence in a great French Quarter location.

The information contained herein has either been given to us by the owner of the property or obtained from sources that we deem reliable. No warranties or representations, expressed or implied are made as to the accuracy of the information contained herein, and same is submitted subject to errors, omissions, change of price, rental or other conditions, withdrawal without notice, and to any special listing conditions.

**Brigitte Fredy, CRS** LATTER & BLUM 840 Elysian Fields Avenue

New Orleans, LA 70117-8514 504-616-4044 or 504-948-3011 ext. 110

info@brigittefredy.com



























## Floor Plan - Main House



1st Aoor



## Floor Plan - Guest House



1st Aoor



2nd floor

# Supplemental Information

#### **Recent Property Upgrades**

- Installed new Wolf stove
- Installed new Cove dishwasher
- Installed Breville under-counter oven
- Installed security alarms and smoke detectors in main house and carriage house
- Installed Video doorbell system
- Installed custom wooden gate and hardware at side entrance
- Installed new air conditioner system in main house
- Installed new water heater in carriage house
- Installed antique chandelier, wall sconce and upgraded pendant lighting in carriage house
- Added disposal unit in carriage house
- Installed new washer/dryer
- Installed cabinets and shelving in laundry room
- Added heavy duty theft/fireproof safe
- ❖ Added two Bevolo gas lanterns in front