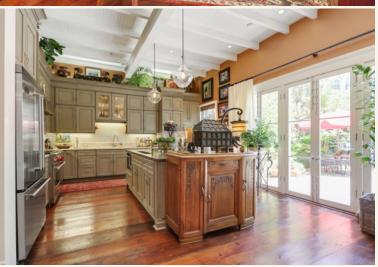

#### **Exceptional French Quarter 2-Story Creole Cottage**

This luxuriously transformed two bedroom, two bath cottage and its detached one bedroom, two bath dependency have approximately 3,119 SF of living area. Impeccably maintained and recently updated, amenities include spacious light-filled rooms, stunning custom staircases, fine millwork and hardware, and a gorgeous private brick courtyard with fountain. The gas kitchen has been recently updated with Wolf, Viking, Breville and Cove appliances. Other features include exposed brick walls and beams, a generous master suite with study, wide pine floors, French doors and soaring ceilings. This is a rare opportunity to secure a trophy residence in a great French Quarter location.

#### **Recent Property Upgrades**

- Installed new Wolf stove
- Installed new Cove dishwasher
- Installed Breville under-counter oven
- Installed security alarms and smoke detectors in main house and carriage house
- Installed Video doorbell system
- Installed custom wooden gate and hardware at side entrance
- Installed new air conditioner system in main house
- Installed new water heater in carriage house
- Installed antique chandelier, wall sconce and upgraded pendant lighting in carriage house
- Added disposal unit in carriage house
- Installed new washer/dryer
- Installed cabinets and shelving in laundry room
- Added heavy duty theft/fireproof safe
- ❖ Added two Bevolo gas lanterns in front and one on side of house
- ❖ Added pull-down attic stairs in main house and carriage house
- Added access door to storage area under main stairway
- Landscaped entire courtyard
- Added stone fountain in courtyard
- Installed natural gas supply line for BBQ
- New paint on exterior of main house and carriage house
- New paint on interior of main house
- Installed copper gutter/downspout on main house
- Installed cabinet and storage racks in carriage house