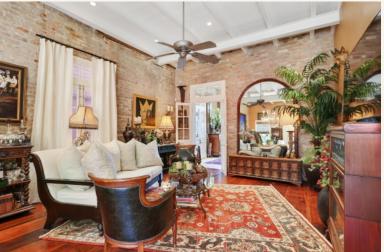

#### **Exceptional French Quarter 2-Story Creole Cottage**

This luxuriously transformed two bedroom, two bath cottage and its detached one bedroom, two bath dependency have approximately 3,119 SF of living area. Impeccably maintained and recently updated, amenities include spacious light-filled rooms, stunning custom staircases, fine millwork and hardware, and a gorgeous private brick courtyard with fountain. The gas kitchen has been recently updated with Wolf, Viking, Breville and Cove appliances. Other features include exposed brick walls and beams, a generous master suite with study, wide pine floors, French doors and soaring ceilings. This is a rare opportunity to secure a trophy residence in a great French Quarter location.