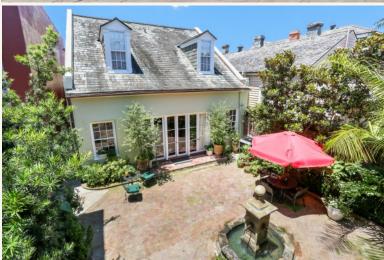

#### **Exceptional French Quarter 2-Story Creole Cottage**

This luxuriously transformed two bedroom, two bath cottage and its detached one bedroom, two bath dependency have approximately 3,119 SF of living area. Impeccably maintained and recently updated, amenities include spacious light-filled rooms, stunning custom staircases, fine millwork and hardware, and a gorgeous private brick courtyard with fountain. The gas kitchen has been recently updated with Wolf, Viking, Breville and Cove appliances. Other features include exposed brick walls and beams, a generous master suite with study, wide pine floors, French doors and soaring ceilings. This is a rare opportunity to secure a trophy residence in a great French Quarter location.