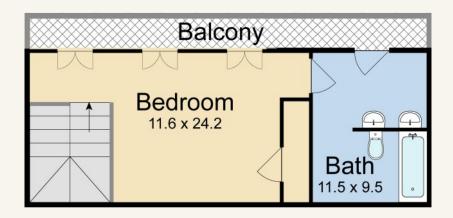

nd soaring ceilings. This is a rare opportunity to secure a trophy residence in a great French Quarter location.

The information contained herein has either been given to us by the owner of the property or obtained from sources that we deem reliable. No warranties or representations, expressed or implied are made as to the accuracy of the information contained herein, and same is submitted subject to errors, omissions, change of price, rental or other conditions, withdrawal without notice, and to any special listing conditions.

**Brigitte Fredy, CRS** LATTER & BLUM 840 Elysian Fields Avenue

New Orleans, LA 70117-8514 504-616-4044 or 504-948-3011 ext. 110

info@brigittefredy.com



























## Floor Plan - Main House



1st Aoor



## Floor Plan - Guest House



1st Aoor



2nd floor

# Supplemental Information

#### **Recent Property Upgrades**

- Installed new Wolf stove
- Installed new Cove dishwasher
- Installed Breville under-counter oven
- Installed security alarms and smoke detectors in main house and carriage house
- Installed Video doorbell system
- Installed custom wooden gate and hardware at side entrance
- Installed new air conditioner system in main house
- Installed new water heater in carriage house
- Installed antique chandelier, wall sconce and upgraded pendant lighting in carriage house
- Added disposal unit in carriage house
- Installed new washer/dryer
- Installed cabinets and shelving in laundry room
- Added heavy duty theft/fireproof safe
- ❖ Added two Bevolo gas lanterns in front and one on side of house
- ❖ Added pull-down attic stai