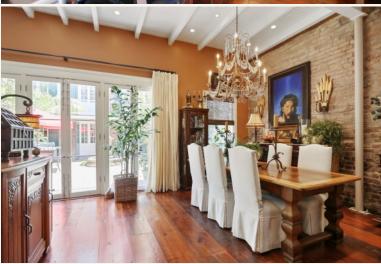

#### **Exceptional French Quarter 2-Story Creole Cottage**

This luxuriously transformed two bedroom, two bath cottage and its detached one bedroom, two bath dependency have approximately 3,119 SF of living area. Impeccably maintained and recently updated, amenities include spacious light-filled rooms, stunning custom staircases, fine millwork and hardware, and a gorgeous private brick courtyard with fountain. The gas kitchen has been recently updated with Wolf, Viking, Breville and Cove appliances. Other features include exposed brick walls and beams, a generous master suite with study, wide pine floors, French doors and soaring ceilings. This is a rare opportunity to secure a trophy residence in a great French Quarter location.