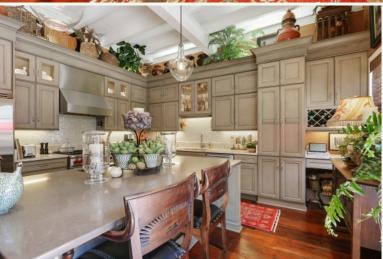

#### **Exceptional French Quarter 2-Story Creole Cottage**

This luxuriously transformed two bedroom, two bath cottage and its detached one bedroom, two bath dependency have approximately 3,119 SF of living area. Impeccably maintained and recently updated, amenities include spacious light-filled rooms, stunning custom staircases, fine millwork and hardware, and a gorgeous private brick courtyard with fountain. The gas kitchen has been recently updated with Wolf, Viking, Breville and Cove appliances. Other features include exposed brick walls and beams, a generous master suite with study, wide pine floors, French doors and soaring ceilings. This is a rare opportunity to secure a trophy residence in a great French Quarter location.