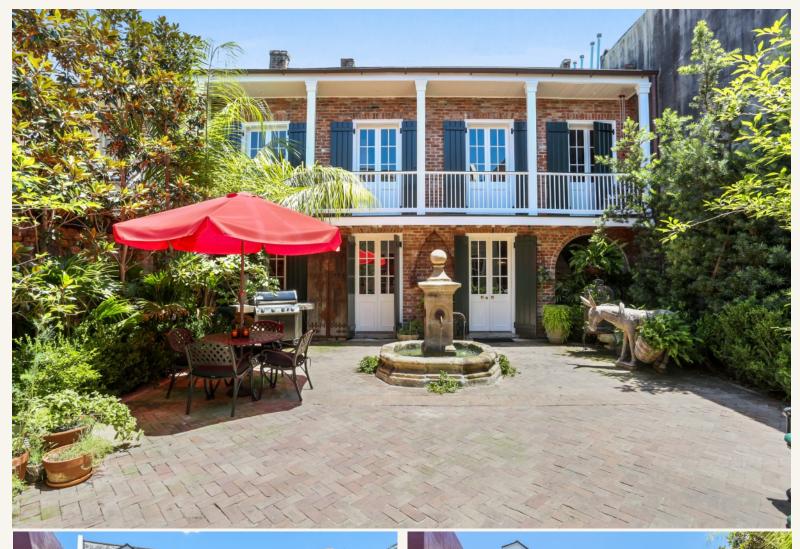

#### **Exceptional French Quarter 2-Story Creole Cottage**

This luxuriously transformed two bedroom, two bath cottage and its detached one bedroom, two bath dependency have approximately 3,119 SF of living area. Impeccably maintained and recently updated, amenities include spacious light-filled rooms, stunning custom staircases, fine millwork and hardware, and a gorgeous private brick courtyard with fountain. The gas kitchen has been recently updated with Wolf, Viking, Breville and Cove appliances. Other features include exposed brick walls and beams, a generous master suite with study, wide pine floors, French doors and soaring ceilings. This is a rare opportunity to secure a trophy residence in a great French Quarter location.

#### **Recent Property Upgrades**

- Installed new Wolf stove
- Installed new Cove dishwasher
- Installed Breville under-counter oven
- Installed security alarms and smoke detectors in main house and carriage house
- Installed Video doorbell system
- Installed custom wooden gate and hardware at side entrance
- Installed new air conditioner system in main house
- Installed new water heater in carriage house
- Installed antique chandelier, wall sconce and upgraded pendant lighting in carriage house
- Added disposal unit in carriage house
- Installed new washer/dryer
- Installed cabinets and shelving in laundry room
- Added heavy duty theft/fireproof safe
- ❖ Added two Bevolo gas lanterns in front and one on side of house
- ❖ Added pull-down attic stairs in main house and carriage house
- Added access door to storage area under main stairway
- Landscaped entire courtyard
- Added stone fountain in courtyard
- Installed natural gas supply line for BBQ
- New paint on exterior of main house and carriage house
- New paint on interior of main house
- Installed copper gutter/downspout on main house
- Installed cabinet and storage racks in carriage house