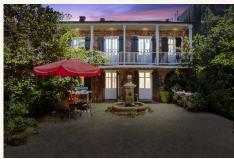

#### **Exceptional French Quarter 2-Story Creole Cottage**

This luxuriously transformed two bedroom, two bath cottage and its detached one bedroom, two bath dependency have approximately 3,119 SF of living area. Impeccably maintained and recently updated, amenities include spacious light-filled rooms, stunning custom staircases, fine millwork and hardware, and a gorgeous private brick courtyard with fountain. The gas kitchen has been recently updated with Wolf, Viking, Breville and Cove appliances. Other features include exposed brick walls and beams, a generous master suite with study, wide pine floors, French doors and soaring ceilings. This is a rare opportunity to secure a trophy residence in a great French Quarter location.

#### **Recent Property Upgrades**

- Installed new Wolf stove
- Installed new Cove dishwasher
- Installed Breville under-counter oven
- Installed security alarms and smoke detectors in main house and carriage house
- Installed Video doorbell system
- Installed custom wooden gate and hardware at side entrance
- Installed new air conditioner system in main house
- Installed new water heater in carriage house
- Installed antique chandelier, wall sconce and upgraded pendant lighting in carriage house
- Added disposal unit in carriage house
- Installed new washer/dryer
- Installed cabinets and shelving in laundry room
- Added heavy duty theft/fireproof safe
- ❖ Added two Bevolo gas lanterns in front and one on side of house
- ❖ Added pull-down attic stairs in main house and carriage house
- Added access door to storage area under main stairway
- Landscaped entire courtyard
- Added stone fountain in courtyard
- Installed natural gas supply line for BBQ
- New paint on exterior of main house and carriage house
- New paint on interior of main house
- Installed copper gutter/downspout on main house
- Installed cabinet and storage racks in carriage house