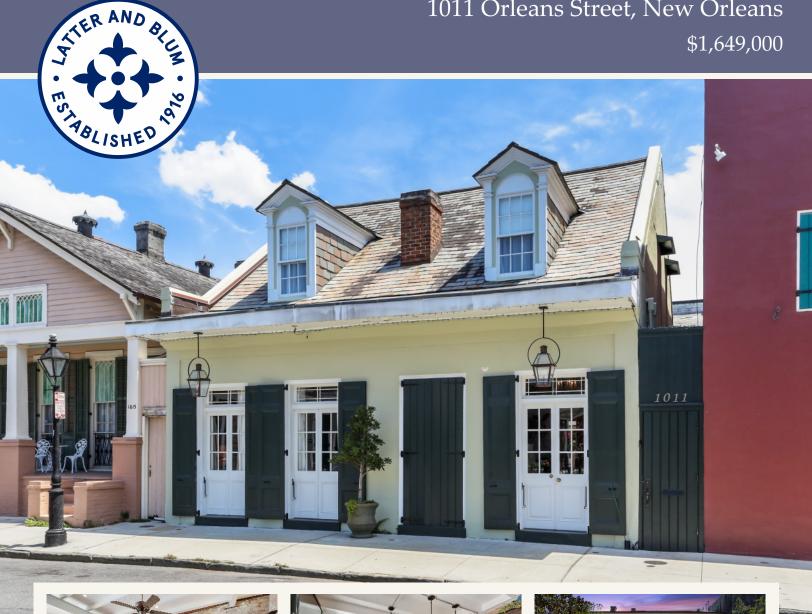

#### **Exceptional French Quarter 2-Story Creole Cottage**

This luxuriously transformed two bedroom, two bath cottage and its detached one bedroom, two bath dependency have approximately 3,119 SF of living area. Impeccably maintained and recently updated, amenities include spacious light-filled rooms, stunning custom staircases, fine millwork and hardware, and a gorgeous private brick courtyard with fountain. The gas kitchen has been recently updated with Wolf, Viking, Breville and Cove appliances. Other features include exposed brick walls and beams, a generous master suite with study, wide pine floors, French doors and soaring ceilings. This is a rare opportunity to secure a trophy residence in a great French Quarter location.