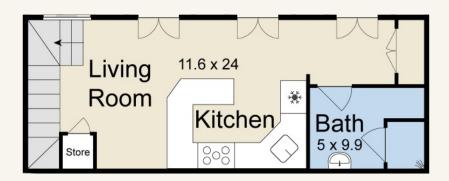

ench doors and soaring ceilings. This is a rare opportunity to secure a trophy residence in a great French Quarter location.

The information contained herein has either been given to us by the owner of the property or obtained from sources that we deem reliable. No warranties or representations, expressed or implied are made as to the accuracy of the information contained herein, and same is submitted subject to errors, omissions, change of price, rental or other conditions, withdrawal without notice, and to any special listing conditions.

**Brigitte Fredy, CRS** LATTER & BLUM 840 Elysian Fields Avenue

New Orleans, LA 70117-8514 504-616-4044 or 504-948-3011 ext. 110

info@brigittefredy.com



























## Floor Plan - Main House



1st Aoor



## Floor Plan - Guest House



1st Aoor



2nd floor

# Supplemental Information

#### **Recent Property Upgrades**

- Installed new Wolf stove
- Installed new Cove dishwasher
- Installed Breville under-counter oven
- Installed security alarms and smoke detectors in main house and carriage house
- Installed Video doorbell system
- Installed custom wooden gate and hardware at side entrance
- Installed new air conditioner system in main house
- Installed new water heater in carriage house
- Installed antique chandelier, wall sconce and upgraded pendant lighting in carriage house
- Added disposal unit in carriage house
- Installed new washer/dryer
- Installed cabinets and shelving in laundry room
- Added heavy duty theft/fireproof safe
- ❖ Added two Bevolo gas lanterns in front and one on side of house
- ❖ Added pull-dow