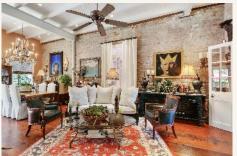

#### **Exceptional French Quarter 2-Story Creole Cottage**

This luxuriously transformed two bedroom, two bath cottage and its detached one bedroom, two bath dependency have approximately 3,119 SF of living area. Impeccably maintained and recently updated, amenities include spacious light-filled rooms, stunning custom staircases, fine millwork and hardware, and a gorgeous private brick courtyard with fountain. The gas kitchen has been recently updated with Wolf, Viking, Breville and Cove appliances. Other features include exposed brick walls and beams, a generous master suite with study, wide pine floors, French doors and soaring ceilings. This is a rare opportunity to secure a trophy residence in a great French Quarter location.

#### **Recent Property Upgrades**

- Installed new Wolf stove
- Installed new Cove dishwasher
- Installed Breville under-counter oven
- Installed security alarms and smoke detectors in main house and carriage house
- Installed Video doorbell system
- Installed custom wooden gate and hardware at side entrance
- Installed new air conditioner system in main house
- Installed new water heater in carriage house
- Installed antique chandelier, wall sconce and upgraded pendant lighting in carriage house
- Added disposal unit in carriage house
- Installed new washer/dryer
- Installed cabinets and shelving in laundry room
- Added heavy duty theft/fireproof safe
- ❖ Added two Bevolo gas lanterns in front and one on side of house
- ❖ Added pull-down attic stairs in main house and carriage house
- Added access door to storage area under main stairway
- Landscaped entire courtyard
- Added stone fountain in courtyard
- Installed natural gas supply line for BBQ
- New paint on exterior of main house and carriage house
- New paint on interior of main house
- Installed copper gutter/downspout on main house
- Installed cabinet and storage racks in carriage house