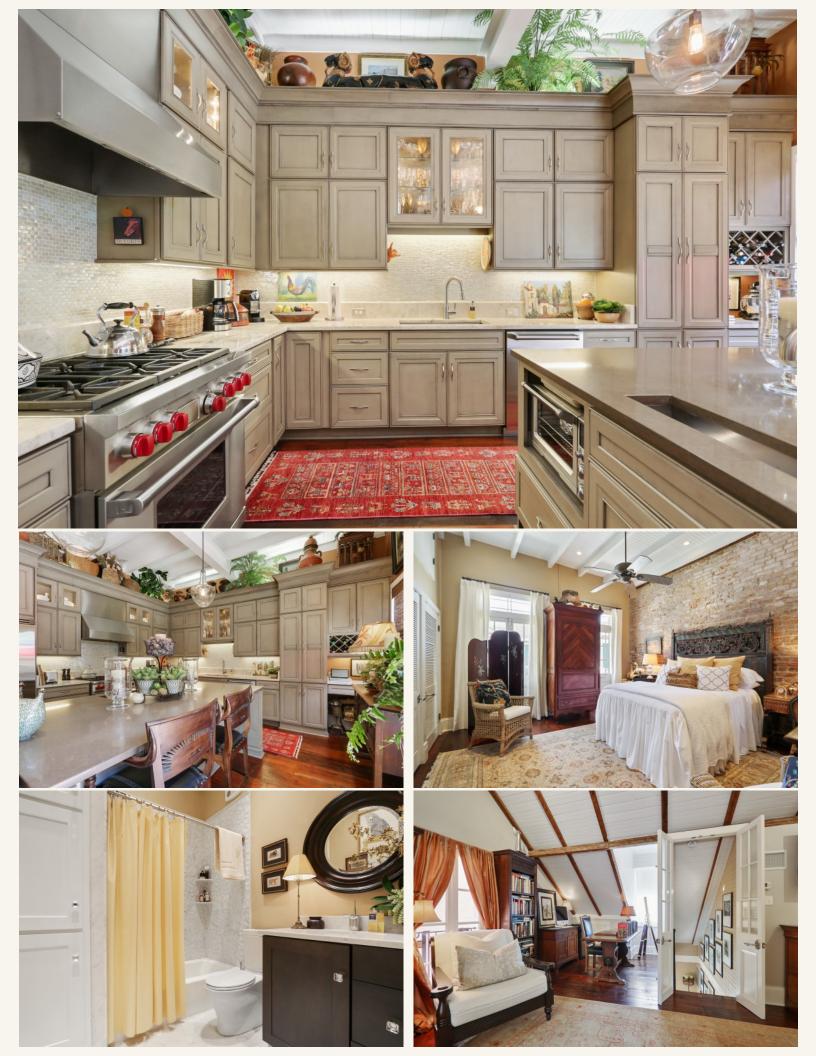

#### **Exceptional French Quarter 2-Story Creole Cottage**

This luxuriously transformed two bedroom, two bath cottage and its detached one bedroom, two bath dependency have approximately 3,119 SF of living area. Impeccably maintained and recently updated, amenities include spacious light-filled rooms, stunning custom staircases, fine millwork and hardware, and a gorgeous private brick courtyard with fountain. The gas kitchen has been recently updated with Wolf, Viking, Breville and Cove appliances. Other features include exposed brick walls and beams, a generous master suite with study, wide pine floors, French doors and soaring ceilings. This is a rare opportunity to secure a trophy residence in a great French Quarter location.

#### **Recent Property Upgrades**

- Installed new Wolf stove
- Installed new Cove dishwasher
- Installed Breville under-counter oven
- Installed security alarms and smoke detectors in main house and carriage house
- Installed Video doorbell system
- Installed custom wooden gate and hardware at side entrance
- Installed new air conditioner system in main house
- Installed new water heater in carriage house
- Installed antique chandelier, wall sconce and upgraded pendant lighting in carriage house
- Added disposal unit in carriage house
- Installed new washer/dryer
- Installed cabinets and shelving in laundry room
- Added heavy duty theft/fireproof safe
- ❖ Added two Bevolo gas lanterns in front and one on side of house
- ❖ Added pull-down attic stairs in main house and carriage house
- Added access door to storage area under main stairway
- Landscaped entire courtyard
- Added stone fountain in courtyard
- Installed natural gas supply line for BBQ
- New paint on exterior of main house and carriage house
- New paint on interior of main house
- Installed copper gutter/downspout on main house
- Installed cabinet and storage racks in carriage house