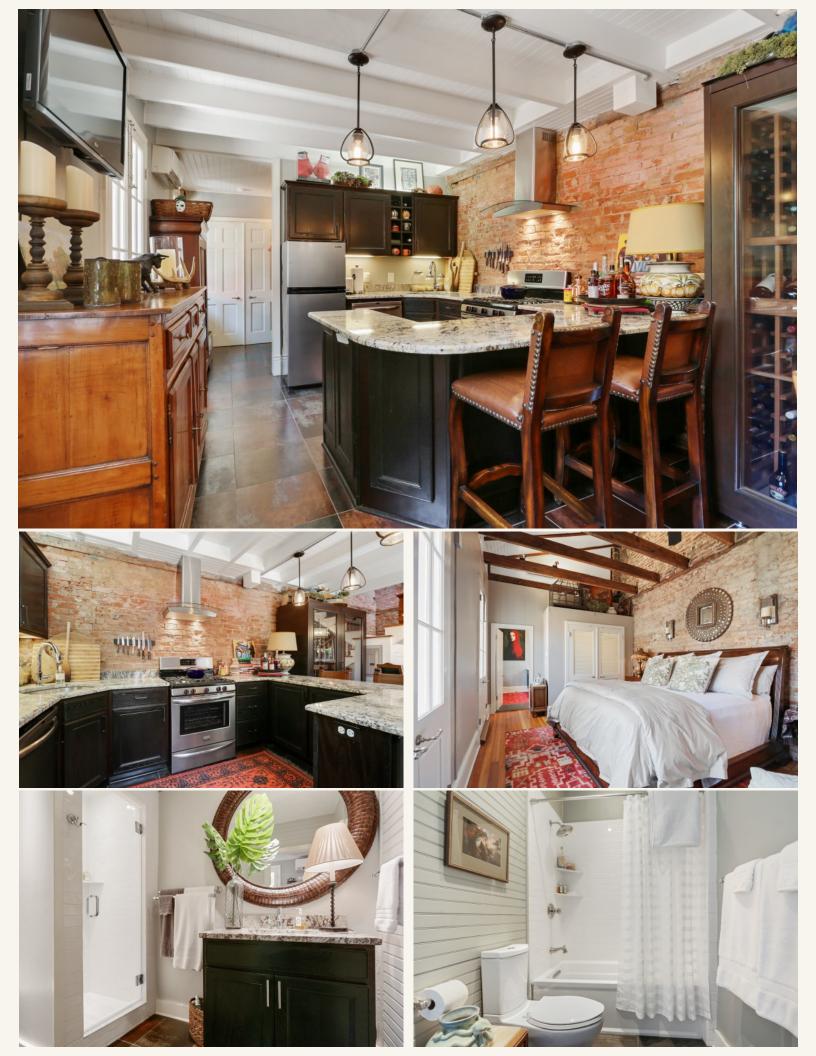

#### **Exceptional French Quarter 2-Story Creole Cottage**

This luxuriously transformed two bedroom, two bath cottage and its detached one bedroom, two bath dependency have approximately 3,119 SF of living area. Impeccably maintained and recently updated, amenities include spacious light-filled rooms, stunning custom staircases, fine millwork and hardware, and a gorgeous private brick courtyard with fountain. The gas kitchen has been recently updated with Wolf, Viking, Breville and Cove appliances. Other features include exposed brick walls and beams, a generous master suite with study, wide pine floors, French doors and soaring ceilings. This is a rare opportunity to secure a trophy residence in a great French Quarter location.

#### **Recent Property Upgrades**

- Installed new Wolf stove
- Installed new Cove dishwasher
- Installed Breville under-counter oven
- Installed security alarms and smoke detectors in main house and carriage house
- Installed Video doorbell system
- Installed custom wooden gate and hardware at side entrance
- Installed new air conditioner system in main house
- Installed new water heater in carriage house
- Installed antique chandelier, wall sconce and upgraded pendant lighting in carriage house
- Added disposal unit in carriage house
- Installed new washer/dryer
- Installed cabinets and shelving in laundry room
- Added heavy duty theft/fireproof safe
- ❖ Added two Bevolo gas lanterns in front and one on side of house
- ❖ Added pull-down attic stairs in main house and carriage house
- Added access door to storage area under main stairway
- Landscaped entire courtyard
- Added stone fountain in courtyard
- Installed natural gas supply line for BBQ
- New paint on exterior of main house and carriage house
- New paint on interior of main house
- Installed copper gutter/downspout on main house
- Installed cabinet and storage racks in carriage house