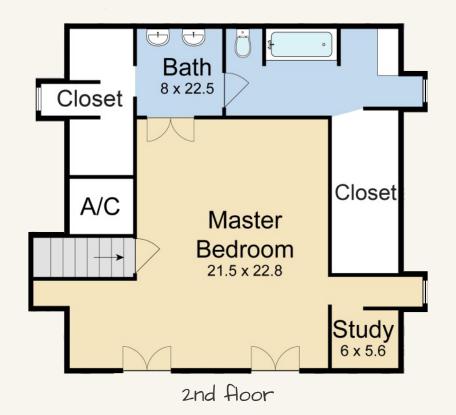

ith study, wide pine floors, French doors and soaring ceilings. This is a rare opportunity to secure a trophy residence in a great French Quarter location.

The information contained herein has either been given to us by the owner of the property or obtained from sources that we deem reliable. No warranties or representations, expressed or implied are made as to the accuracy of the information contained herein, and same is submitted subject to errors, omissions, change of price, rental or other conditions, withdrawal without notice, and to any special listing conditions.

**Brigitte Fredy, CRS** LATTER & BLUM 840 Elysian Fields Avenue

New Orleans, LA 70117-8514 504-616-4044 or 504-948-3011 ext. 110

info@brigittefredy.com



























## Floor Plan - Main House



1st Aoor



## Floor Plan - Guest House



1st Aoor



2nd floor

# Supplemental Information

#### **Recent Property Upgrades**

- Installed new Wolf stove
- Installed new Cove dishwasher
- Installed Breville under-counter oven
- Installed security alarms and smoke detectors in main house and carriage house
- Installed Video doorbell system
- Installed custom wooden gate and hardware at side entrance
- Installed new air conditioner system in main house
- Installed new water heater in carriage house
- Installed antique chandelier, wall sconce and upgraded pendant lighting in carriage house
- Added disposal unit in carriage house
- Installed new washer/dryer
- Installed cabinets and shelving in laundry room
- Added heavy duty theft/fireproof safe
- ❖ Added two Bevolo gas lanterns in front and one on s